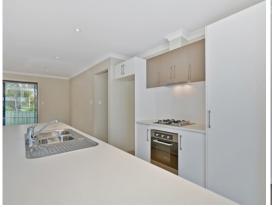

The sleek modern kitchen boasts stainless steel appliances and dishwasher, and with two very separate wings and two bathrooms, this home will make a perfect family home or ideal investment. Together with split system heating and cooling, rainwater tank, and double carport, this property only requires your finishing touches to be complete.