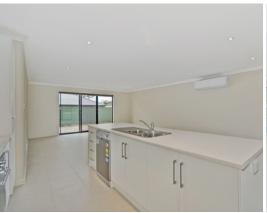

The sleek modern kitchen boasts stainless steel appliances and dishwasher, and with two very separate wings and two bathrooms, this home will make a perfect family home or ideal investment. Together with split system heating and cooling, rainwater tank, and double carport, this property only requires your finishing touches to be complete.