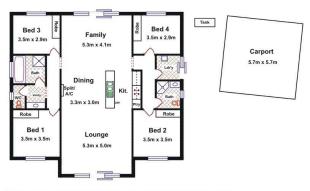

## **EVANSTON PARK - Built Just For You**

\$339,950

Only just completed, this brand new build allows eligible First Home Buyers to reap the benefits of the First Home Owners Grant. Offering four bedrooms, all with built in robes, and one huge open living space, combining lounge / family, and dining.

The sleek modern kitchen boasts stainless steel appliances and dishwasher, and with two very separate wings and two bathrooms, this home will make a perfect family home or ideal investment. Together with split system heating and cooling, rainwater tank, and double carport, this property only requires your finishing touches to be complete.

## **Kies Real Estate**

enquiries@kies.com.au 08 8523 3777 3A Adelaide Road, Gawler 5118

House: 4 📇 2 🚅 2 🛱

|   | Area         | M <sup>2</sup> |
|---|--------------|----------------|
|   | Living       | 153.06         |
|   | Carport      | 32.49          |
| _ | Total Approx | 185.55         |