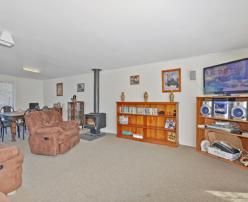

This well-presented home boasts four spacious and bright bedrooms, with bedrooms 2, 3 and 4 containing built in robes. Polished floorboards are a feature throughout an L-shaped lounge/dining, second living/meals area and central kitchen, which has been tastefully updated with stainless steel appliances. The whole home is serviced by reverse-cycle ducted air-conditioning, a slow combustion heater, and 2kw solar panels.