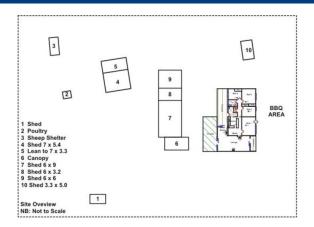

Once outside you are greeted by an animal lover???s dream. Over 6 acres of the property has been spilt into 4 paddocks which can be used for crop farming or animal husbandry. Other notable features include six large sheds, a workshop, veggie patch, poultry and sheep shelters, and hay storage facilities.

## **Land Size**

10 m2