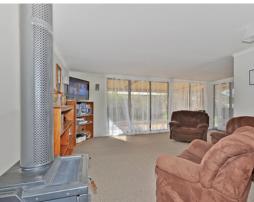

This well-presented home boasts four spacious and bright bedrooms, with bedrooms 2, 3 and 4 containing built in robes. Polished floorboards are a feature throughout an L-shaped lounge/dining, second living/meals area and central kitchen, which has been tastefully updated with stainless steel appliances. The whole home is serviced by reverse-cycle ducted air-conditioning, a slow combustion heater, and 2kw solar panels.