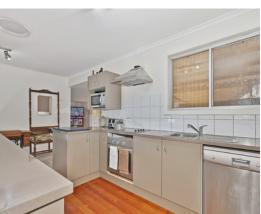

This well-presented home boasts four spacious and bright bedrooms, with bedrooms 2, 3 and 4 containing built in robes. Polished floorboards are a feature throughout an L-shaped lounge/dining, second living/meals area and central kitchen, which has been tastefully updated with stainless steel appliances. The whole home is serviced by reverse-cycle ducted air-conditioning, a slow combustion heater, and 2kw solar panels.