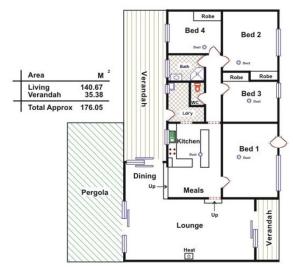

This well-presented home boasts four spacious and bright bedrooms, with bedrooms 2, 3 and 4 containing built in robes. Polished floorboards are a feature throughout an L-shaped lounge/dining, second living/meals area and central kitchen, which has been tastefully updated with stainless steel appliances. The whole home is serviced by reverse-cycle ducted air-conditioning, a slow combustion heater, and 2kw solar panels.