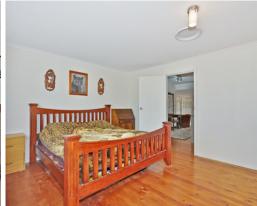

This well-presented home boasts four spacious and bright bedrooms, with bedrooms 2, 3 and 4 containing built in robes. Polished floorboards are a feature throughout an L-shaped lounge/dining, second living/meals area and central kitchen, which has been tastefully updated with stainless steel appliances. The whole home is serviced by reverse-cycle ducted air-conditioning, a slow combustion heater, and 2kw solar panels.