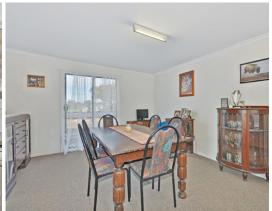

This well-presented home boasts four spacious and bright bedrooms, with bedrooms 2, 3 and 4 containing built in robes. Polished floorboards are a feature throughout an L-shaped lounge/dining, second living/meals area and central kitchen, which has been tastefully updated with stainless steel appliances. The whole home is serviced by reverse-cycle ducted air-conditioning, a slow combustion heater, and 2kw solar panels.