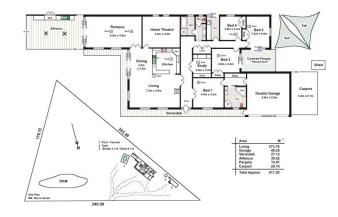

With over 30 square meters of luxurious living, this phenomenal home offers four double bedrooms, all with built in robes and main with ensuite with corner spa, together with study or fifth bedroom if required. This home is of majestic proportions, with a large formal entrance and wide hallways. The main living areas are spacious and light-filled, with a combined formal living and dining, huge rumpus / games room adjoining the alfresco area, and split level home theatre!

Only seven years young, the steel-framed home has three phase power throughout, including the  $9m \times 9m$  shed with mezzanine, and a separate, self-contained  $3m \times 9m$  studio ??? the ideal teenage retreat or granny flat.