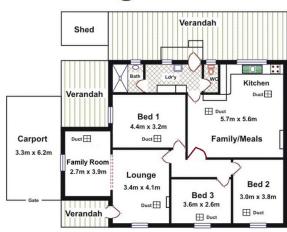

## **ELIZABETH VALE - Opportunity Knocks!**

\$184,950

This well maintained and neatly presented 3 bedroom home is located in a quiet part of Elizabeth Vale, close to all amenities and only 5 minutes from Elizabeth shopping precinct. Set on a great sized allotment of 689m2, the home features 3 huge bedrooms, a large lounge room, family/rumpus room and a spacious kitchen and meals area. Roller shutters provide great security and the whole home is serviced by ducted reverse cycle heating and cooling.

Outside adds further appeal to the property, with a carport, large rear veranda and a garden shed. The gardens are established with a complete dripper system for easy maintenance.

This home is ideal for first home buyers or investors looking to add to their portfolio. Call us today to arrange your private inspection.

## **Kies Real Estate**

enquiries@kies.com.au 08 8523 3777 3A Adelaide Road, Gawler 5118

House: 3 🚝 1 🚅 2 📾

| Area         | M <sup>2</sup> |
|--------------|----------------|
| Living       | 119.68         |
| Carport      | 20.46          |
| Verandah     | 47.24          |
| Total Approx | 187.38         |