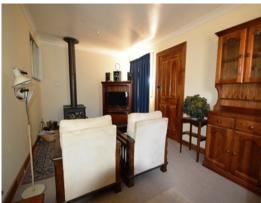

Set on an 845m2 allotment with plenty of room for the boat and caravan, this home features three bedrooms, kitchen with breakfast bar overlooking the dining room, lounge with slow combustion heating, large front verandah, double carport, a 3kW Zen Solar System and an undercover patio area ??? perfect for entertaining after a day at the beach.