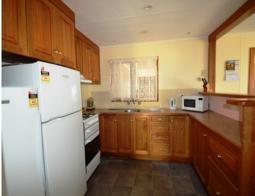

Set on an 845m2 allotment with plenty of room for the boat and caravan, this home features three bedrooms, kitchen with breakfast bar overlooking the dining room, lounge with slow combustion heating, large front verandah, double carport, a 3kW Zen Solar System and an undercover patio area ??? perfect for entertaining after a day at the beach.