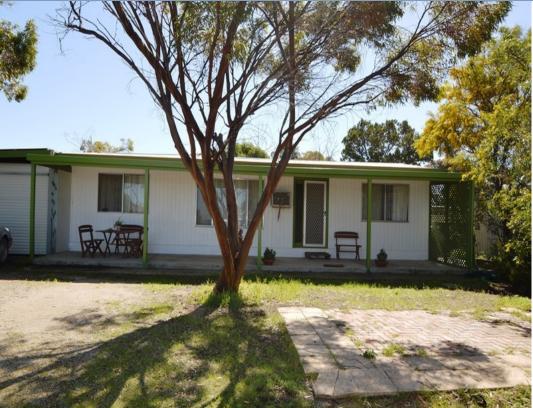

## WEBB BEACH - ???Leave The World Behind!

\$184,950

Want to stop the world and get off occasionally, maybe go fishing? Well, this is your opportunity. Located less than 15 minutes West of Dublin, this home is within walking distance to the esplanade and would be ideal as your permanent residence or as a holiday home.

Set on an 845m2 allotment with plenty of room for the boat and caravan, this home features three bedrooms, kitchen with breakfast bar overlooking the dining room, lounge with slow combustion heating, large front verandah, double carport, a 3kW Zen Solar System and an undercover patio area ??? perfect for entertaining after a day at the beach.