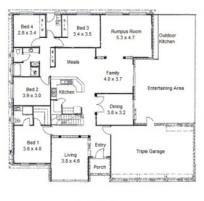

## **HEWETT - Fabulous Family Home**

\$534,950

Set on 833m2 and featuring 4 double bedrooms and a studio loft, this home would accommodate the largest of families.

The elegance of this home is apparent from the moment you step through the door. The formal living room features vaulted ceilings and a large arched window, the large Farquhar kitchen overlooks the open plan meals/family area, separate formal dine and rumpus room with ornate pillars and rural views, bedrooms 3 and 4 have built in robes, while the master bedroom has a walk-in robe and ensuite.

Entertaining is an ease with the aid of the outdoor kitchen and large paved pergola area overlooking the majestic rural views. The studio loft is perfect for either a kid???s games area, home theatre or parents retreat, and let???s not forget the undercover outdoor spa!!

This big and beautiful home is serviced by ducted reverse cycle heating and cooling, 3 phase power, gas boosted solar hot water, grid connected solar energy system and the triple garage has direct access to the pergola area.