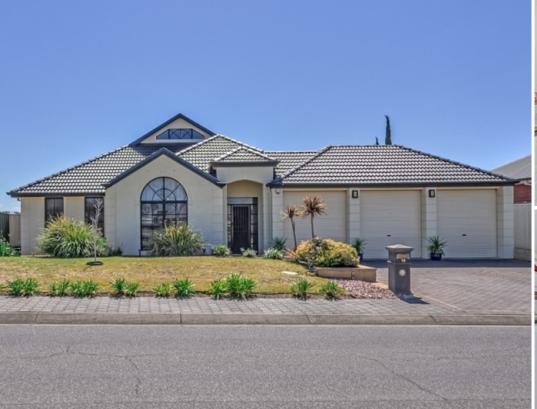

## **HEWETT - Fabulous Family Home**

\$534,950

Set on 833m2 and featuring 4 double bedrooms and a studio loft, this home would accommodate the largest of families.

The elegance of this home is apparent from the moment you step through the door. The formal living room features vaulted ceilings and a large arched window, the large Farquhar kitchen overlooks the open plan meals/family area, separate formal dine and rumpus room with ornate pillars and rural views, bedrooms 3 and 4 have built in robes, while the master bedroom has a walk-in robe and ensuite.