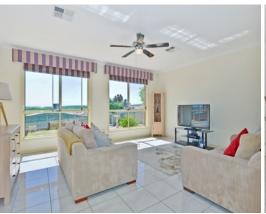

## **HEWETT - Fabulous Family Home**

\$534,950

Set on 833m2 and featuring 4 double bedrooms and a studio loft, this home would accommodate the largest of families.

The elegance of this home is apparent from the moment you step through the door. The formal living room features vaulted ceilings and a large arched window, the large Farquhar kitchen overlooks the open plan meals/family area, separate formal dine and rumpus room with ornate pillars and rural views, bedrooms 3 and 4 have built in robes, while the master bedroom has a walk-in robe and ensuite.