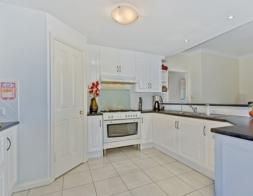

## **HEWETT - Fabulous Family Home**

\$534,950

Set on 833m2 and featuring 4 double bedrooms and a studio loft, this home would accommodate the largest of families.

The elegance of this home is apparent from the moment you step through the door. The formal living room features vaulted ceilings and a large arched window, the large Farquhar kitchen overlooks the open plan meals/family area, separate formal dine and rumpus room with ornate pillars and rural views, bedrooms 3 and 4 have built in robes, while the master bedroom has a walk-in robe and ensuite.