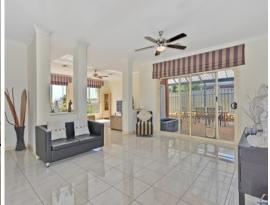

## **HEWETT - Fabulous Family Home**

\$534,950

Set on 833m2 and featuring 4 double bedrooms and a studio loft, this home would accommodate the largest of families.

The elegance of this home is apparent from the moment you step through the door. The formal living room features vaulted ceilings and a large arched window, the large Farquhar kitchen overlooks the open plan meals/family area, separate formal dine and rumpus room with ornate pillars and rural views, bedrooms 3 and 4 have built in robes, while the master bedroom has a walk-in robe and ensuite.