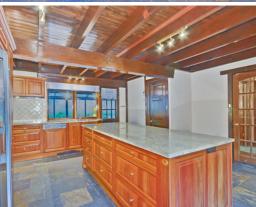

Comprising of 376m2 of living space under the main roof and a further 123m2 of entertaining/carport areas, this is a phenomenal home of massive proportions. Currently, the home offers four large bedrooms, with the master bedroom double in size and featuring an ensuite with spa bath. A formal dining and lounge room, large modern kitchen and meals area with slate flooring, two studies, and attic storage areas complete the home.