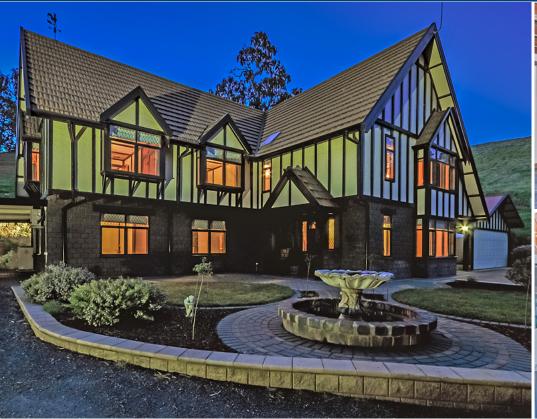

## **ONE TREE HILL - Majestic Architecture At Its Best!**

\$849,950

Architecturally built in 1989, this iconic Tudor style property is built with imported English timber from the 1850's, boasting a superior quality of craftsmanship from a bygone era.

Only minutes away from the facilities of Gawler and One Tree Hill, this home is set on over 32 acres of undulating countryside, ideal for grazing. Nestled into the picturesque Yattalunga valley, with a winter creek running through the property and surrounded by a magnificent array of tall trees, the house is set well back from the roadway to provide fantastic privacy.

Comprising of 376m2 of living space under the main roof and a further 123m2 of entertaining/carport areas, this is a phenomenal home of massive proportions. Currently, the home offers four large bedrooms, with the master bedroom double in size and featuring an ensuite with spa bath. A formal dining and lounge room, large modern kitchen and meals area with slate flooring, two studies, and attic storage areas complete the home.