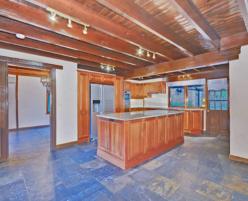

Comprising of 376m2 of living space under the main roof and a further 123m2 of entertaining/carport areas, this is a phenomenal home of massive proportions. Currently, the home offers four large bedrooms, with the master bedroom double in size and featuring an ensuite with spa bath. A formal dining and lounge room, large modern kitchen and meals area with slate flooring, two studies, and attic storage areas complete the home.