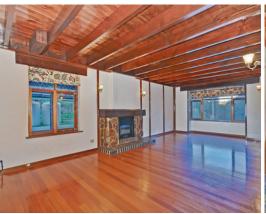

Comprising of 376m2 of living space under the main roof and a further 123m2 of entertaining/carport areas, this is a phenomenal home of massive proportions. Currently, the home offers four large bedrooms, with the master bedroom double in size and featuring an ensuite with spa bath. A formal dining and lounge room, large modern kitchen and meals area with slate flooring, two studies, and attic storage areas complete the home.

This is a rare and fabulous opportunity to own a truly magnificent character home in a wonderfully picturesque location. Call to arrange your private inspection.

RLA: 249396