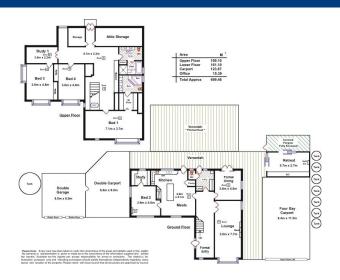

Comprising of 376m2 of living space under the main roof and a further 123m2 of entertaining/carport areas, this is a phenomenal home of massive proportions. Currently, the home offers four large bedrooms, with the master bedroom double in size and featuring an ensuite with spa bath. A formal dining and lounge room, large modern kitchen and meals area with slate flooring, two studies, and attic storage areas complete the home.

If that's not enough, outside boasts a fully insulated teenage retreat/rumpus room and a luxurious pitched roof verandah for all your entertaining needs. There is enough carport space for six cars, plus a double garage? plenty of room for a boat or caravan!