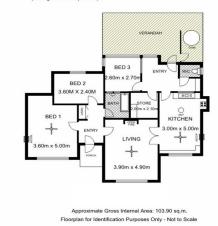

In need of some upgrading, it is the perfect foundations from which to build on, comprising of three bedrooms, large formal living, kitchen / dine, main bathroom with separate toilet, and store room or study.

## **Land Size**

840 m2