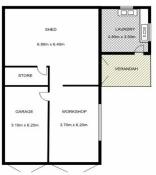

The well maintained block has beautifully established gardens with mature fruit trees and sweeping lawns. Together with solid out buildings that include garage, workshop, shed, and laundry ??? just a perfect structure for an office, retreat, or as its current use. Call to arrange an inspection to suit.

## **Kies Real Estate**

enquiries@kies.com.au 08 8523 3777 3A Adelaide Road, Gawler 5118

House: 3 📇 1 🚅

Approximate Gross Internal Area : 87.07 sq.n. ( Garage/ Workshop/Shed )