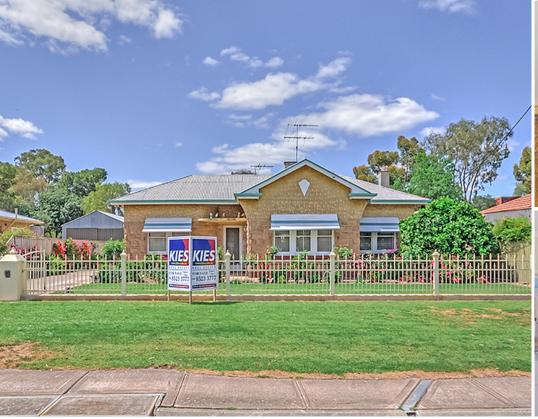

## **GAWLER SOUTH - Opportunity Knocks!**

\$259,950

This wonderful 840m2 allotment is ideally situated, within easy walking distance to the main street of Gawler and all of its amenities. Built in 1955, this Austerity style home boasts a Mt. Gambier freestone frontage and is solid brick construction throughout.

The well maintained block has beautifully established gardens with mature fruit trees and sweeping lawns. Together with solid out buildings that include garage, workshop, shed, and laundry ??? just a perfect structure for an office, retreat, or as its current use. Call to arrange an inspection to suit.