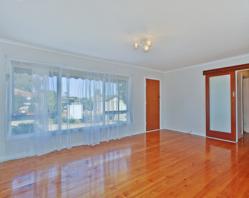

The house features polished floor boards throughout and offers good sized bedrooms, master and bedroom 3 complete with built-in robes and ceiling fans. A spacious kitchen, and open plan, L-shaped lounge and dining room complete the home, which is serviced by a reverse cycle split system. All of this set on a good size allotment of 700m2!