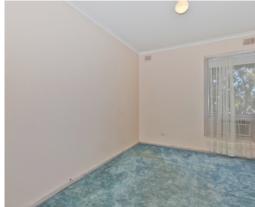

The house features polished floor boards throughout and offers good sized bedrooms, master and bedroom 3 complete with built-in robes and ceiling fans. A spacious kitchen, and open plan, L-shaped lounge and dining room complete the home, which is serviced by a reverse cycle split system. All of this set on a good size allotment of 700m2!