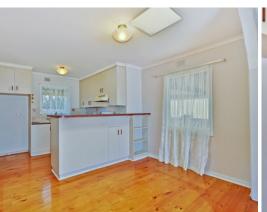

The house features polished floor boards throughout and offers good sized bedrooms, master and bedroom 3 complete with built-in robes and ceiling fans. A spacious kitchen, and open plan, L-shaped lounge and dining room complete the home, which is serviced by a reverse cycle split system. All of this set on a good size allotment of 700m2!