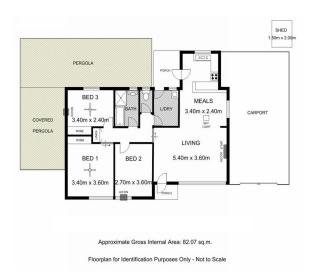

The house features polished floor boards throughout and offers good sized bedrooms, master and bedroom 3 complete with built-in robes and ceiling fans. A spacious kitchen, and open plan, L-shaped lounge and dining room complete the home, which is serviced by a reverse cycle split system. All of this set on a good size allotment of 700m2!

Outside there is a great L-shaped pergola for all your entertaining needs, a beautiful and well established rose garden for you to enjoy, and double length carport.

Call Kies today for your private inspection.

## **Land Size**

700 m2