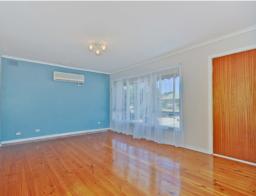

The house features polished floor boards throughout and offers good sized bedrooms, master and bedroom 3 complete with built-in robes and ceiling fans. A spacious kitchen, and open plan, L-shaped lounge and dining room complete the home, which is serviced by a reverse cycle split system. All of this set on a good size allotment of 700m2!