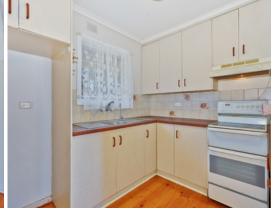

The house features polished floor boards throughout and offers good sized bedrooms, master and bedroom 3 complete with built-in robes and ceiling fans. A spacious kitchen, and open plan, L-shaped lounge and dining room complete the home, which is serviced by a reverse cycle split system. All of this set on a good size allotment of 700m2!