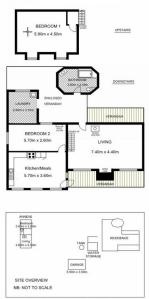

Approximate Gross Internal Area : 110.77 sq.m. Floorplan for Identification Purposes Only - Not to Scale