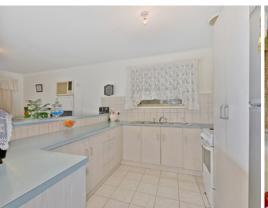

The home itself boasts three spacious and bright bedrooms; master complete with walk in robe and ensuite. There are two separate living areas; a formal lounge, and a family/dining room off the kitchen, which is serviced by the ???must-have??? slow combustion heater.