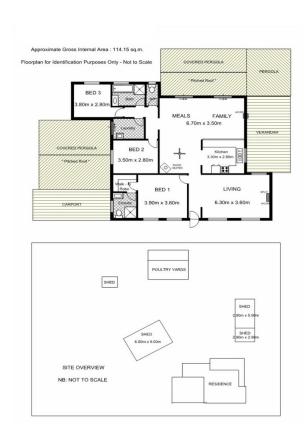

The home itself boasts three spacious and bright bedrooms; master complete with walk in robe and ensuite. There are two separate living areas; a formal lounge, and a family/dining room off the kitchen, which is serviced by the ???must-have??? slow combustion heater.

The property is connected to both bore and rain water, and provides parking for up to four vehicles. Other notable features include plenty of undercover entertaining space, tons of shedding, massive poultry yards ready for new occupants, and beautiful established gardens which include a veggie patch. The rest of this amazing acreage is perfect for animal grazing, or perhaps a horse or two!