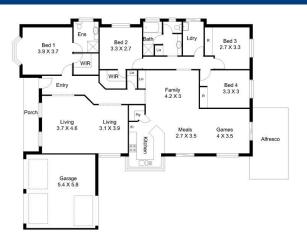

## **ANDREWS FARM - Invest in Defence**

\$299,950

With a fixed lease to Defence Housing Australia, this property is a ???blue chip??? investment. Set on 583m2, the home offers four bedrooms, main with ensuite, bedrooms 1 and 2 with walk in robes, and built in robes to bedrooms 3 and 4.

With spacious family / meals, huge formal living, and stunning kitchen, this is a wonderful opportunity to invest with peace of mind.

Lease Summary:--

Start Date: 7th October, 2009 End Date: 6th October, 2021

## **Land Size**

583 m2