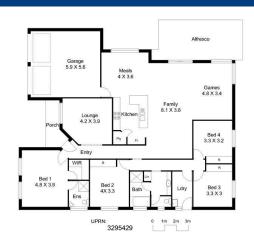

## **HEWETT - Invest in Defence**

\$399,950

With a fixed lease to Defence Housing Australia, this property is a ???blue chip??? investment. Set on 634m2, the home offers four bedrooms, main with ensuite and walk-in robe, and built in robes to bedrooms 2, 3 and 4.

With spacious family / meals / games, formal lounge, and paved undercover entertaining area, this is a wonderful opportunity to invest with peace of mind.

Lease Summary:--

Lease Edition: Edition 5B Start Date: 16th July, 2009 End Date: 15th July, 2021