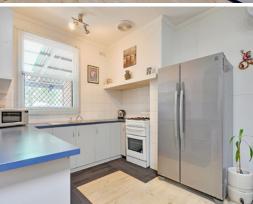

The master bedroom is generous in size with built-in robes and bedrooms 2 and 3 are both roomy and also feature built-in robes. The lounge is elegantly styled and perfectly located away from the casual living areas, and the open plan kitchen is very impressive with plenty of bench and cupboard space. Other features include lavishly decorated soft furnishings, split system heating and cooling and modern stained floor boards flowing throughout the home.