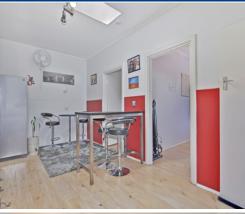

The master bedroom is generous in size with built-in robes and bedrooms 2 and 3 are both roomy and also feature built-in robes. The lounge is elegantly styled and perfectly located away from the casual living areas, and the open plan kitchen is very impressive with plenty of bench and cupboard space. Other features include lavishly decorated soft furnishings, split system heating and cooling and modern stained floor boards flowing throughout the home.