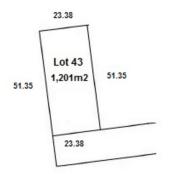

At 1,201m2, this is a great sized block with water and power already available. You don???t want to miss this great opportunity at an affordable price, so call Kies today for an inspection to suit.

RLA: 249396

## **Land Size**

1201 m2