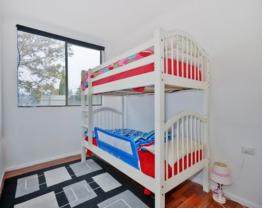

Set on a generous 756m2 allotment, the home offers two good-sized bedrooms, open-plan kitchen and living area, and a huge rumpus room. The home is serviced by modern split system air-conditioning and a beautiful, rustic pot-belly heater. There is a functional bathroom plus a separate laundry, and an outdoor sink with running water? ideal for cleaning your catch of the day!