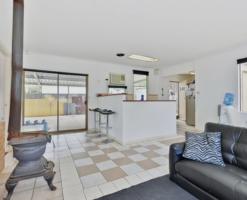

Set on a generous 756m2 allotment, the home offers two good-sized bedrooms, open-plan kitchen and living area, and a huge rumpus room. The home is serviced by modern split system air-conditioning and a beautiful, rustic pot-belly heater. There is a functional bathroom plus a separate laundry, and an outdoor sink with running water? ideal for cleaning your catch of the day!