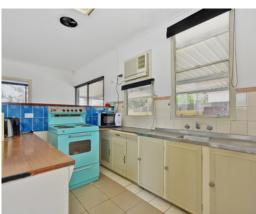

Set on a generous 756m2 allotment, the home offers two good-sized bedrooms, open-plan kitchen and living area, and a huge rumpus room. The home is serviced by modern split system air-conditioning and a beautiful, rustic pot-belly heater. There is a functional bathroom plus a separate laundry, and an outdoor sink with running water? ideal for cleaning your catch of the day!