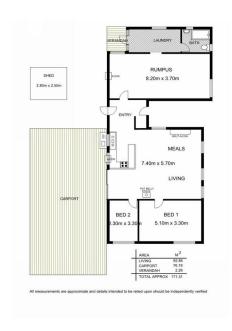

Set on a generous 756m2 allotment, the home offers two good-sized bedrooms, open-plan kitchen and living area, and a huge rumpus room. The home is serviced by modern split system air-conditioning and a beautiful, rustic pot-belly heater. There is a functional bathroom plus a separate laundry, and an outdoor sink with running water? ideal for cleaning your catch of the day!

## **Land Size**

756 m2