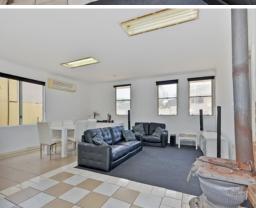

Set on a generous 756m2 allotment, the home offers two good-sized bedrooms, open-plan kitchen and living area, and a huge rumpus room. The home is serviced by modern split system air-conditioning and a beautiful, rustic pot-belly heater. There is a functional bathroom plus a separate laundry, and an outdoor sink with running water? ideal for cleaning your catch of the day!