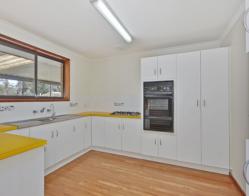

The home features three bedrooms, master with walk-in robe and ensuite with combined spa bath/shower, bedroom 2 with built-in robe, main bathroom with separate toilet, and large formal living room. The open plan kitchen/meals/family area is full of light, and features beautiful timber floors, gas heater, and opens on to the undercover L-shaped verandah.