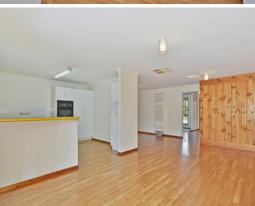

The home features three bedrooms, master with walk-in robe and ensuite with combined spa bath/shower, bedroom 2 with built-in robe, main bathroom with separate toilet, and large formal living room. The open plan kitchen/meals/family area is full of light, and features beautiful timber floors, gas heater, and opens on to the undercover L-shaped verandah.