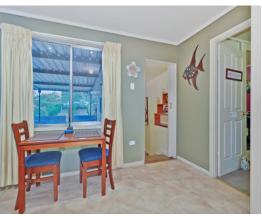

This transportable home presents a practical layout with three bedrooms, including master bedroom with walk-in-robe, and bedrooms 2 & 3 containing built-in-robes. Featuring floating floors throughout the L-shaped lounge/dining and central kitchen, the whole home is serviced by reverse-cycle split system heating and cooling.