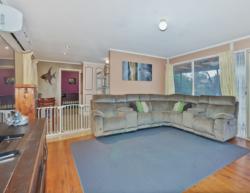

This transportable home presents a practical layout with three bedrooms, including master bedroom with walk-in-robe, and bedrooms 2 & 3 containing built-in-robes. Featuring floating floors throughout the L-shaped lounge/dining and central kitchen, the whole home is serviced by reverse-cycle split system heating and cooling.