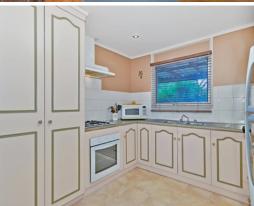

This transportable home presents a practical layout with three bedrooms, including master bedroom with walk-in-robe, and bedrooms 2 & 3 containing built-in-robes. Featuring floating floors throughout the L-shaped lounge/dining and central kitchen, the whole home is serviced by reverse-cycle split system heating and cooling.