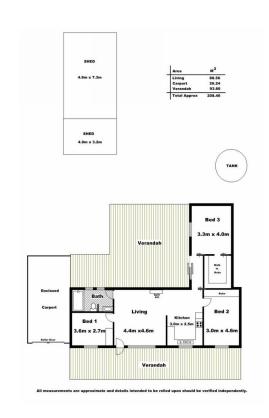

This transportable home presents a practical layout with three bedrooms, including master bedroom with walk-in-robe, and bedrooms 2 & 3 containing built-in-robes. Featuring floating floors throughout the L-shaped lounge/dining and central kitchen, the whole home is serviced by reverse-cycle split system heating and cooling.

The huge 1,012m2 block boasts established gardens, extensive paving, a pergola and a massive 30 x 30 shed.

If you are looking for a quality country home at an affordable price then look no further ??? call Kies today to arrange your private inspection.

## **Land Size**

1012 m2