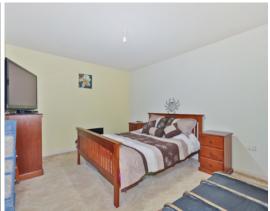

This transportable home presents a practical layout with three bedrooms, including master bedroom with walk-in-robe, and bedrooms 2 & 3 containing built-in-robes. Featuring floating floors throughout the L-shaped lounge/dining and central kitchen, the whole home is serviced by reverse-cycle split system heating and cooling.