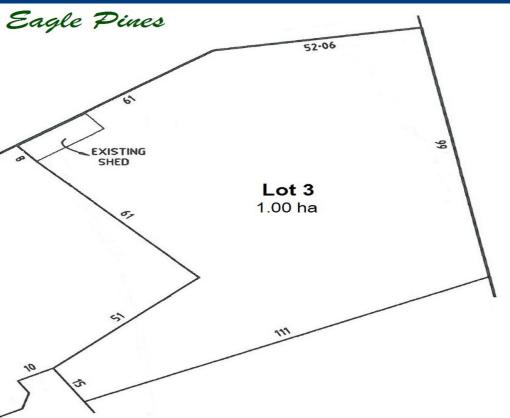

## **SANDY CREEK - Lot 3 Eagle Pines**

\$339,950

At the gateway of the Barossa valley, in the quiet town of Sandy Creek, sits Eagle Pines. With serene views of the Gawler Golf Course this exclusive land release offers a choice of six prime allotments of a generous 1.00 hectares with prices starting from \$329,950.

Four of the stunning allotments are vacant land and are awaiting plans for your dream home, and Lot 2 contains an existing residence, just waiting for you to move in.

These allotments are serviced with power and water, and the quiet cul-de-sac is gated, giving you the A-list treatment with a relaxed country feel and a safe environment for the kids