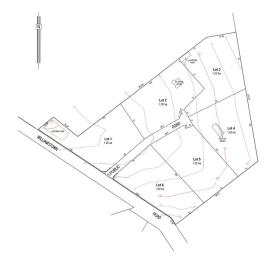

## **SANDY CREEK - Lot 3 Eagle Pines**

\$339,950

At the gateway of the Barossa valley, in the quiet town of Sandy Creek, sits Eagle Pines. With serene views of the Gawler Golf Course this exclusive land release offers a choice of six prime allotments of a generous 1.00 hectares with prices starting from \$329,950.

Four of the stunning allotments are vacant land and are awaiting plans for your dream home, and Lot 2 contains an existing residence, just waiting for you to move in.

These allotments are serviced with power and water, and the quiet cul-de-sac is gated, giving you the A-list treatment with a relaxed country feel and a safe environment for the kids