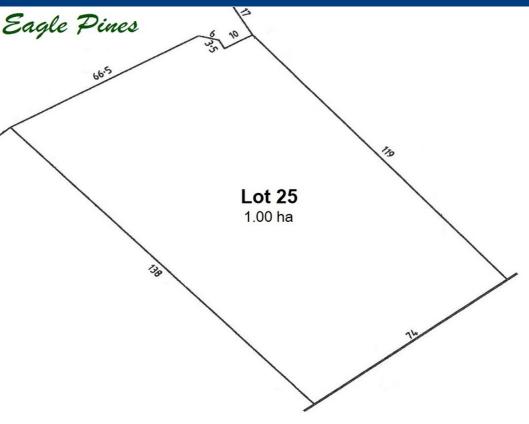

# Sandy Creek, Allotment 25 Eagle Pines

Land:

#### **SANDY CREEK - Lot 25 Eagle Pines**

\$329,950

At the gateway of the Barossa valley, in the quiet town of Sandy Creek, sits Eagle Pines. With serene views of the Gawler Golf Course this exclusive land release offers a choice of six prime allotments of a generous 1.00 hectares with prices starting from \$329,950.