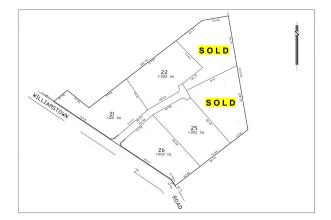

#### **SANDY CREEK - Lot 25 Eagle Pines**

\$329,950

At the gateway of the Barossa valley, in the quiet town of Sandy Creek, sits Eagle Pines. With serene views of the Gawler Golf Course this exclusive land release offers a choice of six prime allotments of a generous 1.00 hectares with prices starting from \$329,950.

Four of the stunning allotments are vacant land and are awaiting plans for your dream home, and Lot 22 contains an existing residence, just waiting for you to move in.

These allotments are serviced with power and water, and the quiet cul-de-sac is gated, giving you the A-list treatment with a relaxed country feel and a safe environment for the