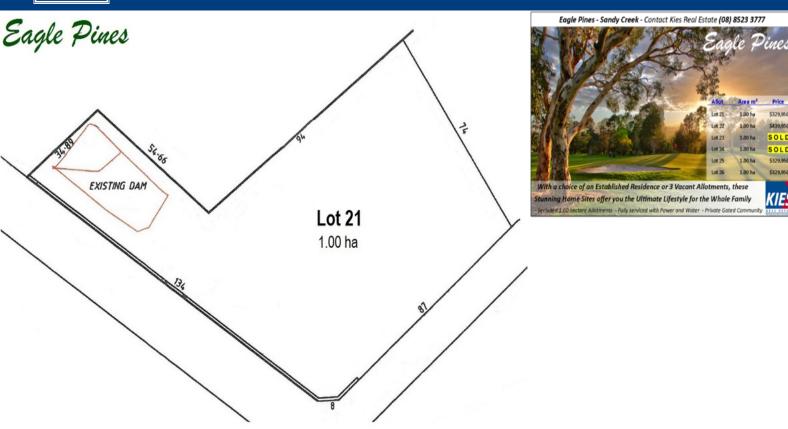

# SANDY CREEK - Lot 21 Eagle Pines

\$299,950

At the gateway of the Barossa valley, in the quiet town of Sandy Creek, sits Eagle Pines.

Offering the last stunning allotment set on 2.5 acres and are awaiting plans for your dream home.

This allotment is serviced with power and water, and the quiet cul-de-sac is gated, giving you the A-list treatment with a relaxed country feel and a safe environment for the kids. Conveniently located minutes from Gawler and the Barossa Valley, Eagle Pines treats you to the convenience of shopping in Gawler or relaxing with restaurants and wine tasting in the Barossa.

### Upcoming Inspections

Inspect by appointment, contact agent.

Land Size 2.47 m2