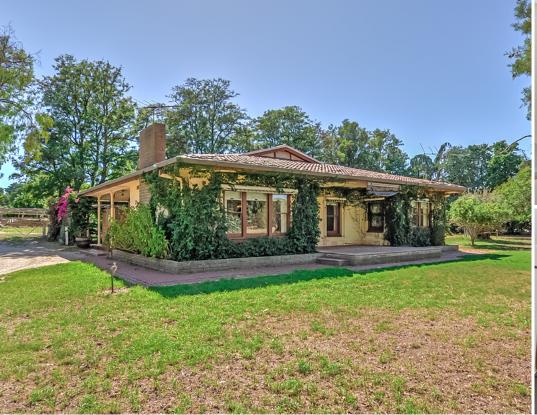

## SANDY CREEK - Secluded Bungalow - Lot 22 Eagle Pines

\$399,950

Set on almost 2.5 Acres and located in the newly released Eagle Pines sub-division, this 3 bedroom bungalow is your new home among the pine trees.

The home offers 3 spacious bedrooms with built-in robes in bedrooms 1 and 2, a light-filled kitchen which features two large windows that frame the stunning views, formal dine with access to both the kitchen and rear verandah, large formal lounge which is warmed by the feature combustion heater, main bathroom and second toilet off the laundry.

Outside, the pergola area is home to established trees and ferns, whilst the remainder of the land is awaiting your finishing touches.

Call today to arrange a private inspection at a time to suit.

At the gateway of the Barossa valley, in the quiet town of Sandy Creek, sits Eagle Pines. With serene views of the Gawler Golf Course this exclusive land release offers a choice of six prime allotments of a generous 1.00 hectares with prices starting from \$330,000.