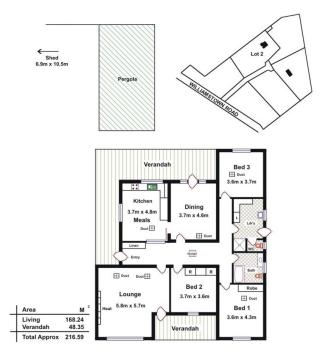

The home offers 3 spacious bedrooms with built-in robes in bedrooms 1 and 2, a light-filled kitchen which features two large windows that frame the stunning views, formal dine with access to both the kitchen and rear verandah, large formal lounge which is warmed by the feature combustion heater, main bathroom and second toilet off the laundry.

## **Land Size**

2.47 m2