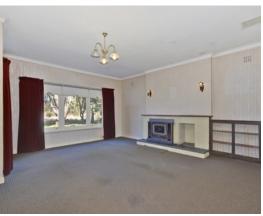

The home offers 3 spacious bedrooms with built-in robes in bedrooms 1 and 2, a light-filled kitchen which features two large windows that frame the stunning views, formal dine with access to both the kitchen and rear verandah, large formal lounge which is warmed by the feature combustion heater, main bathroom and second toilet off the laundry.