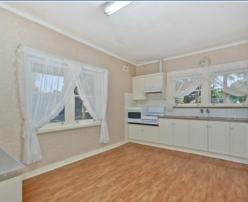

The home offers 3 spacious bedrooms with built-in robes in bedrooms 1 and 2, a light-filled kitchen which features two large windows that frame the stunning views, formal dine with access to both the kitchen and rear verandah, large formal lounge which is warmed by the feature combustion heater, main bathroom and second toilet off the laundry.