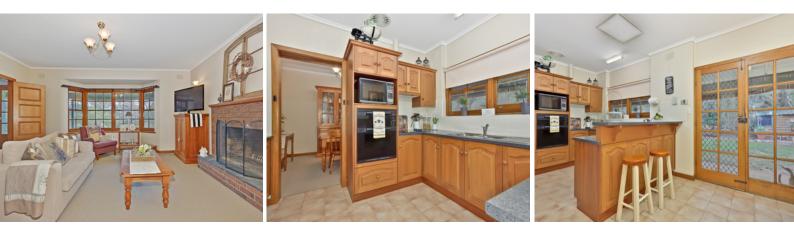

Upon entry, the inviting formal lounge boasts a feature brick fireplace as well as a stunning timber bay window overlooking the gardens. The master bedroom offers ensuite and a his and hers walk-in robe, and the remaining bedrooms are of a comfortable size, with close access to the main bathroom.

The Oak kitchen is fitted with electric appliances, ample cupboard space, walk-in pantry and breakfast bar overlooking the meals area. There is also a separate dining room, joining both the formal lounge and kitchen.