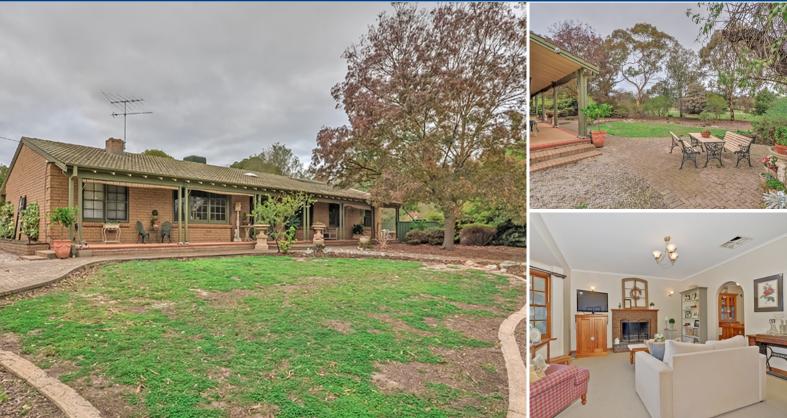

## Sandy Creek,

House: 4 🚝 2 🛁 1 🛱

SANDY CREEK - Country Style 4 Bedroom Home in a Secluded Setting - Lot 4 Eagle P \$469,950

This secluded 1hectare property is located within the serene Eagle Pines sub-division, and features a 4 bedroom country style home that has all a growing family could need!

Upon entry, the inviting formal lounge boasts a feature brick fireplace as well as a stunning timber bay window overlooking the gardens. The master bedroom offers ensuite and a his and hers walk-in robe, and the remaining bedrooms are of a comfortable size, with close access to the main bathroom.

The outside of this home has been landscaped and would flourish with a little TLC. The L-shaped pergola is paved and overlooks the pool ? perfect for summer entertaining. Verandahs along the east and west sides of the home shade the bedrooms and living areas from the summer sun, yet still let in the warmth during winter, and in addition, the evaporative cooling and slow-combustion heaters are there to keep you comfortable