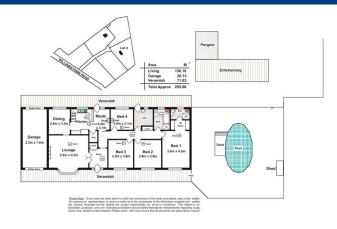

The outside of this home has been landscaped and would flourish with a little TLC. The L-shaped pergola is paved and overlooks the pool ? perfect for summer entertaining. Verandahs along the east and west sides of the home shade the bedrooms and living areas from the summer sun, yet still let in the warmth during winter, and in addition, the evaporative cooling and slow-combustion heaters are there to keep you comfortable

Boasting a country setting, less than 10 minutes from the heart of Gawler, your move to the ?Country? could happen sooner than you thought. Upcoming Inspections Inspect by appointment, contact agent.

Land Size 2.47 m2