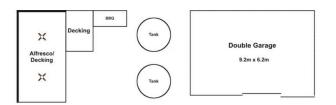

A second secluded outdoor alfresco area is a stunning addition ??? it???s like you have your own private function room! This semi-enclosed pergola has a stained timber deck floor with in-built lights and adjustable cafe blinds for year-round entertaining. It also features an under-cover BBQ area and private lawn.

## **Land Size**

862 m2