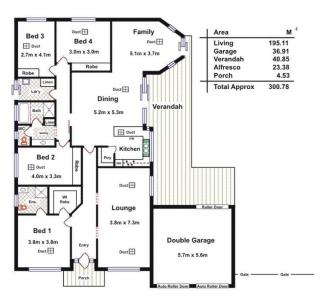

## **TANUNDA - All You Want and More!**

\$469,950

Set in a quiet street behind the beautiful Weintal Resort is this stunning 4 bedroom home. From the street view, this elegant home catches your eye with its grand entrance and fastidiously maintained garden. The elegance continues through the home into the main hallway and large formal lounge, which both boast vaulted ceilings.

The master bedroom has a lovely view of the front garden and also offers ensuite and walk-in-robe, while remaining bedrooms have built-in-robes and bedroom 2 is of double size. The kitchen features walk-in-pantry, electric wall oven, gas stove, dishwasher and breakfast bar overlooking the dining area, and the adjoining meals and living areas both have glass sliding doors that open onto the main verandah, just perfect for the keen entertainer.

A second secluded outdoor alfresco area is a stunning addition ??? it???s like you have your own private function room! This semi-enclosed pergola has a stained timber deck floor with in-built lights and adjustable cafe blinds for year-round entertaining. It also features an under-cover BBQ area and private lawn.

## **Land Size**

862 m2