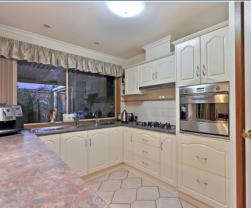

The master bedroom has a lovely view of the front garden and also offers ensuite and walk-in-robe, while remaining bedrooms have built-in-robes and bedroom 2 is of double size. The kitchen features walk-in-pantry, electric wall oven, gas stove, dishwasher and breakfast bar overlooking the dining area, and the adjoining meals and living areas both have glass sliding doors that open onto the main verandah, just perfect for the keen entertainer.