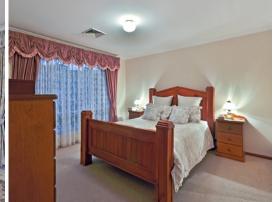

The master bedroom has a lovely view of the front garden and also offers ensuite and walk-in-robe, while remaining bedrooms have built-in-robes and bedroom 2 is of double size. The kitchen features walk-in-pantry, electric wall oven, gas stove, dishwasher and breakfast bar overlooking the dining area, and the adjoining meals and living areas both have glass sliding doors that open onto the main verandah, just perfect for the keen entertainer.