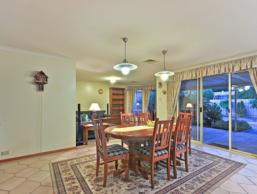

The master bedroom has a lovely view of the front garden and also offers ensuite and walk-in-robe, while remaining bedrooms have built-in-robes and bedroom 2 is of double size. The kitchen features walk-in-pantry, electric wall oven, gas stove, dishwasher and breakfast bar overlooking the dining area, and the adjoining meals and living areas both have glass sliding doors that open onto the main verandah, just perfect for the keen entertainer.