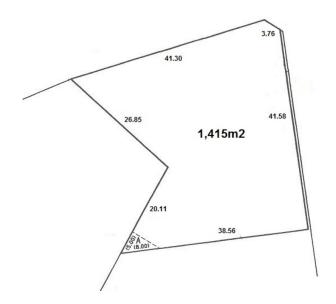

**SANDY CREEK - Start Your Next Chapter** 

\$189,950

Beautifully situated in a quiet street, this vacant allotment is the ideal location to build your dream home. In the popular township of Sandy Creek, this is a fantastic level allotment set amongst other established homes, and offers plenty of potential. The allotment is fenced on all sides, with a gated main entrance. At 1,415m2 this is a great size block with water and power already available. You don???t want to miss this great opportunity at an affordable price.

RLA: 249396

## **Upcoming Inspections**

Inspect by appointment, contact agent.

## **Land Size**

1415 m2

## **Kies Real Estate**

enquiries@kies.com.au 08 8523 3777 3A Adelaide Road, Gawler 5118