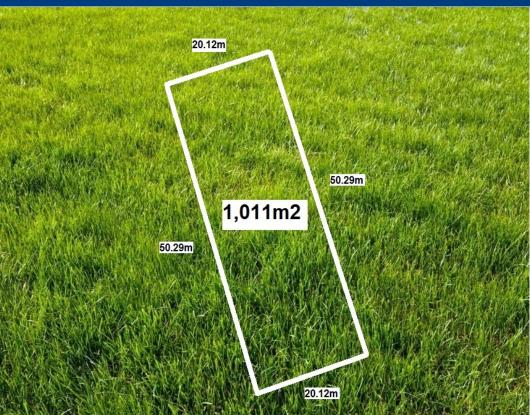

## **SPRINGTON - Vacant 1/4 Acre Allotment**

\$79,950

With current regulations, vacant building allotments of this size are becoming a rarity within the Barossa Valley. Set in the charming town of Springton this ? acre (1,011m2) allotment is the ideal opportunity to build at a very affordable price.

## **Land Size**

1011 m2