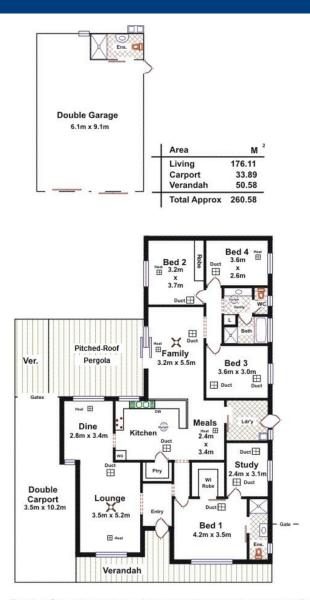

## Evanston,

House: 4 📇 2 🛁 4 📾

**EVANSTON - Family Living on a Rare, Spacious Allotment** \$309,950

Upcoming Inspections Inspect by appointment, contact agent.

Land Size 832 m2

Kies Real Estate enquiries@kies.com.au 08 8523 3777 3A Adelaide Road, Gawler 5118

Please Note: Every care has been taken to verify the correctness of the areas and details used in this leaflet. No warranty or representation is given or made as to the correctness of the information supplied and neither the owners, illustrator nor the Agents can accept responsibility for errors or omissions. The sketch is for illustration purposes only and intending purchasers should satisfy themselves independently regarding sizes, layout and location of the property. Please check with local council that all structures are approved by council.