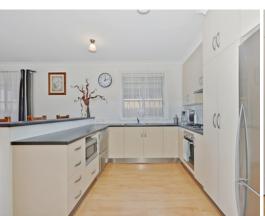

Upon entry you are welcomed into the large formal lounge room, which is separate from the other living areas. At the rear of the home you will find the open-plan family and dining area, overlooked by the spacious kitchen, complete with stainless steel appliances (including dishwasher) and plenty of cupboard space.