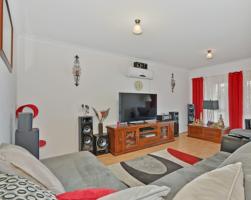

Upon entry you are welcomed into the large formal lounge room, which is separate from the other living areas. At the rear of the home you will find the open-plan family and dining area, overlooked by the spacious kitchen, complete with stainless steel appliances (including dishwasher) and plenty of cupboard space.

The home also boasts four bedrooms, with the huge master cleverly situated at the back, away from any street noise. The master features a walk-in-robe and ensuite, while bedrooms 2, 3 and 4 are of good size and feature built-in-robes. Floating floorboards throughout, reverse-cycle split systems for heating and cooling, and a double garage with auto roller doors complete this lovely home.