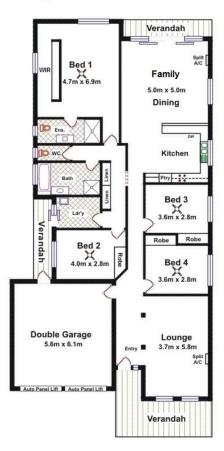

Upon entry you are welcomed into the large formal lounge room, which is separate from the other living areas. At the rear of the home you will find the open-plan family and dining area, overlooked by the spacious kitchen, complete with stainless steel appliances (including dishwasher) and plenty of cupboard space.

The home also boasts four bedrooms, with the huge master cleverly situated at the back, away from any street noise. The master features a walk-in-robe and ensuite, while bedrooms 2, 3 and 4 are of good size and feature built-in-robes. Floating floorboards throughout, reverse-cycle split systems for heating and cooling, and a double garage with auto roller doors complete this lovely home.

## **Land Size**

375 m2

## **Kies Real Estate**

enquiries@kies.com.au 08 8523 3777 3A Adelaide Road, Gawler 5118

House: 4 🛱 2 🚅 2 🛱

| Area         | M <sup>2</sup> |
|--------------|----------------|
| Living       | 181.78         |
| Garage       | 36.76          |
| Verandah     | 24.18          |
| Total Approx | 242.72         |