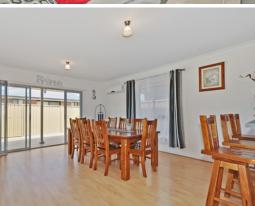

Upon entry you are welcomed into the large formal lounge room, which is separate from the other living areas. At the rear of the home you will find the open-plan family and dining area, overlooked by the spacious kitchen, complete with stainless steel appliances (including dishwasher) and plenty of cupboard space.