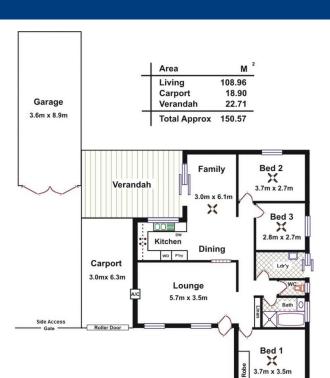

Built in 1990 and set on 571m2, this charming home features three bedrooms, all with ceiling fans, and the master with built in robe. A neat, central kitchen, 3-way bathroom, formal lounge, and second family/dining room complete the home.

Outside there is a carport under the main roof, and a large entertaining area surrounded by established gardens ??? perfect for all your family gatherings.

The property also boasts side access leading to a large 3.6mx8.9m garage ??? ideal for a boat or caravan.

## **Land Size**

571 m2