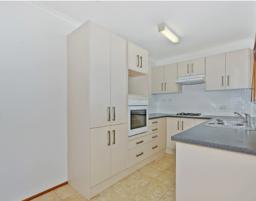

Built in 1990 and set on 571m2, this charming home features three bedrooms, all with ceiling fans, and the master with built in robe. A neat, central kitchen, 3-way bathroom, formal lounge, and second family/dining room complete the home.