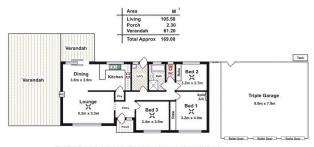

Built in 1984, the home itself has been well cared for. It boasts three bedrooms, with the master and bedroom 2 containing built in robes. A versatile L-shaped lounge and dining leads into an upgraded kitchen with ample cupboard space. The home is serviced by reverse cycle heating and cooling, plus a 3.4kw solar system ??? enough to say goodbye to annoying electricity bills! Outdoors there is a huge verandah for entertaining purposes, plus a massive three bay garage, perfect for storing a boat or caravan.

You will find stable facilities and plenty of shedding already on the property, and the rest of the land is level and securely fenced ??? a blank canvas just waiting for your personal touch.

This property is great value buying and will not disappoint. Call today to arrange an inspection to suit.