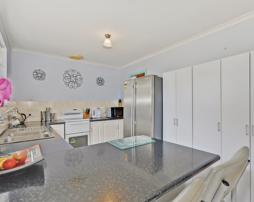

Built in 1984, the home itself has been well cared for. It boasts three bedrooms, with the master and bedroom 2 containing built in robes. A versatile L-shaped lounge and dining leads into an upgraded kitchen with ample cupboard space. The home is serviced by reverse cycle heating and cooling, plus a 3.4kw solar system ??? enough to say goodbye to annoying electricity bills! Outdoors there is a huge verandah for entertaining purposes, plus a massive three bay garage, perfect for storing a boat or caravan.