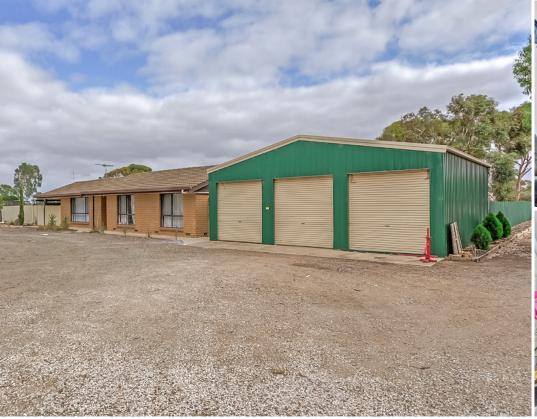

## **LEWISTON - Rural Lifestyle Opportunity**

\$359,950

Situated in the popular suburb of Lewiston, this superb three-bedroom home is set on 2 acres of prime land. Zoned ???Animal Husbandry???, this property is ideally suited to breeding dogs (subject to Council approval).

Built in 1984, the home itself has been well cared for. It boasts three bedrooms, with the master and bedroom 2 containing built in robes. A versatile L-shaped lounge and dining leads into an upgraded kitchen with ample cupboard space. The home is serviced by reverse cycle heating and cooling, plus a 3.4kw solar system ??? enough to say goodbye to annoying electricity bills! Outdoors there is a huge verandah for entertaining purposes, plus a massive three bay garage, perfect for storing a boat or caravan.

You will find stable facilities and plenty of shedding already on the property, and the rest of the land is level and securely fenced ??? a blank canvas just waiting for your personal touch.

This property is great value buying and will not disappoint. Call today to arrange an inspection to suit.