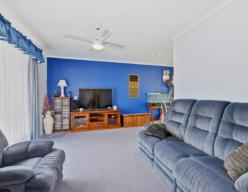

Built in 1984, the home itself has been well cared for. It boasts three bedrooms, with the master and bedroom 2 containing built in robes. A versatile L-shaped lounge and dining leads into an upgraded kitchen with ample cupboard space. The home is serviced by reverse cycle heating and cooling, plus a 3.4kw solar system ??? enough to say goodbye to annoying electricity bills! Outdoors there is a huge verandah for entertaining purposes, plus a massive three bay garage, perfect for storing a boat or caravan.