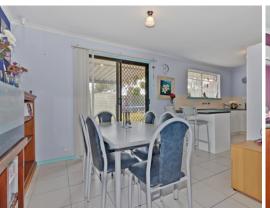

Built in 1984, the home itself has been well cared for. It boasts three bedrooms, with the master and bedroom 2 containing built in robes. A versatile L-shaped lounge and dining leads into an upgraded kitchen with ample cupboard space. The home is serviced by reverse cycle heating and cooling, plus a 3.4kw solar system ??? enough to say goodbye to annoying electricity bills! Outdoors there is a huge verandah for entertaining purposes, plus a massive three bay garage, perfect for storing a boat or caravan.