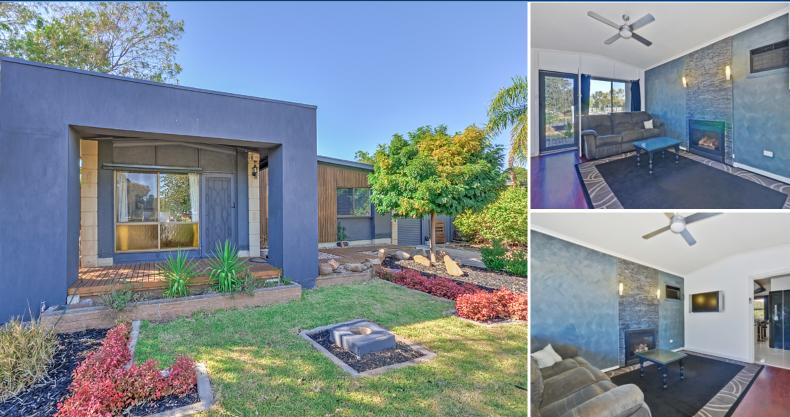

## DAVOREN PARK - Paradise Found!

\$209,950

Built on a spacious 658m2 allotment, this modern home truly feels like being on holiday! Fully renovated both inside and out, this home is sure to please.

From the entry way, through the lounge with a gas fireplace, this home is quality in every detail. With three good-sized bedrooms, a fully renovated bathroom, and an immaculate kitchen and dining area that will take your breath away!

If the inside isn???t enough, the outside will certainly grab you ??? with a great entertaining area with verandah and shading sails, and a large shed for all of your DIY needs.

Inspection is by appointment ??? call to arrange a time to suit.