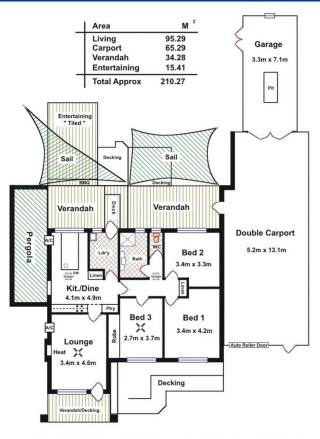

RLA: 249396

Upcoming Inspections Inspect by appointment, contact agent.

Land Size 658 m2

Kies Real Estate enquiries@kies.com.au 08 8523 3777 3A Adelaide Road, Gawler 5118

Please Note: Every care has been taken to verify the correctness of the areas and details used in this leaflet. No warranty or representation is given or made as to the correctness of the information supplied and neither the owners, illustrator nor the Agents can accept responsibility for errors or ornissions. The sketch is for illustration purposes only and intending purchasers should satisfy themselves independently regarding size, layout and location of the property. Please check with local council that all structures are approved by council.