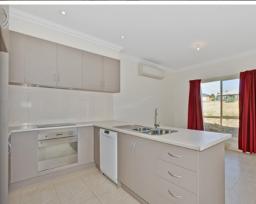

## LYNDOCH - Best Value in the Barossa

\$299,950

Located in the heart of Lyndoch, amongst other quality built homes and opposite a peaceful reserve, sits this immaculately maintained 3 bedroom home.

Constructed in 2012, this home is as new as the day it was built! Well planned with separate living areas? formal lounge overlooking the reserve through the bay-window and the open plan kitchen/meals/family area opening onto the rear of the property through the glass sliding door.

The bedrooms in the centre of the home offer ensuite and walk-in robe to bedroom 1, and built-in robes to bedrooms 2 and 3.

Designed with quality and comfort in mind, this home includes extras such as raised ceilings (2.7m) with ornate cornices, split-system heating and cooling, quality fixtures and fittings and a single garage under the main roof with automatic panel lift door and direct access to the home.