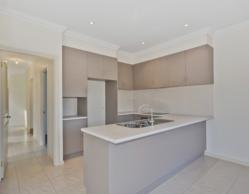

## LYNDOCH - Best Value in the Barossa

\$299,950

Located in the heart of Lyndoch, amongst other quality built homes and opposite a peaceful reserve, sits this immaculately maintained 3 bedroom home.

Constructed in 2012, this home is as new as the day it was built! Well planned with separate living areas? formal lounge overlooking the reserve through the bay-window and the open plan kitchen/meals/family area opening onto the rear of the property through the glass sliding door.

The bedrooms in the centre of the home offer ensuite and walk-in robe to bedroom 1, and built-in robes to bedrooms 2 and 3.

Designed with quality and comfort in mind, this home includes extras such as raised ceilings (2.7m) with ornate cornices, split-system heating and cooling, quality fixtures and fittings and a single garage under the main roof with automatic panel lift door and direct access to the home.