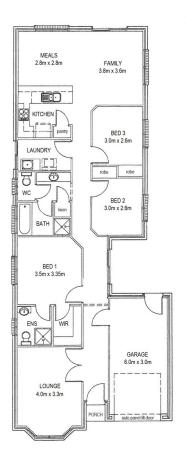

## LYNDOCH - Best Value in the Barossa

\$299,950

Located in the heart of Lyndoch, amongst other quality built homes and opposite a peaceful reserve, sits this immaculately maintained 3 bedroom home.

Constructed in 2012, this home is as new as the day it was built! Well planned with separate living areas? formal lounge overlooking the reserve through the bay-window and the open plan kitchen/meals/family area opening onto the rear of the property through the glass sliding door.

The bedrooms in the centre of the home offer ensuite and walk-in robe to bedroom 1, and built-in robes to bedrooms 2 and 3.

Designed with quality and comfort in mind, this home includes extras such as raised ceilings (2.7m) with ornate cornices, split-system heating and cooling, quality fixtures and fittings and a single garage under the main roof with automatic panel lift door and direct access to the home.

## **Land Size**

507 m2