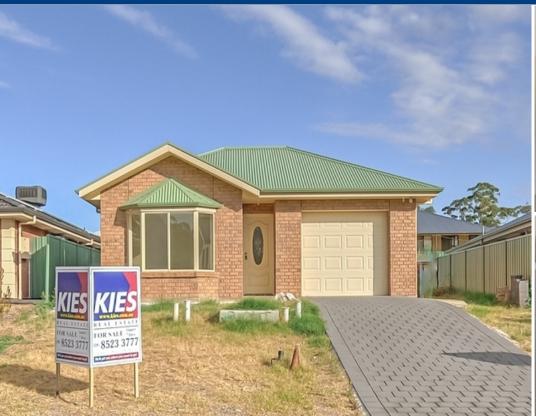

## LYNDOCH - Best Value in the Barossa

\$299,950

Located in the heart of Lyndoch, amongst other quality built homes and opposite a peaceful reserve, sits this immaculately maintained 3 bedroom home.

Constructed in 2012, this home is as new as the day it was built! Well planned with separate living areas? formal lounge overlooking the reserve through the bay-window and the open plan kitchen/meals/family area opening onto the rear of the property through the glass sliding door.

The bedrooms in the centre of the home offer ensuite and walk-in robe to bedroom 1, and built-in robes to bedrooms 2 and 3.

Designed with quality and comfort in mind, this home includes extras such as raised ceilings (2.7m) with ornate cornices, split-system heating and cooling, quality fixtures and fittings and a single garage under the main roof with automatic panel lift door and direct access to the home.

Neutral tones throughout will surely suit all tastes and with the addition of soft furnishings and some landscaping, this home is sure to delight for many years to come.

Call today to arrange an inspection at a time to suit.