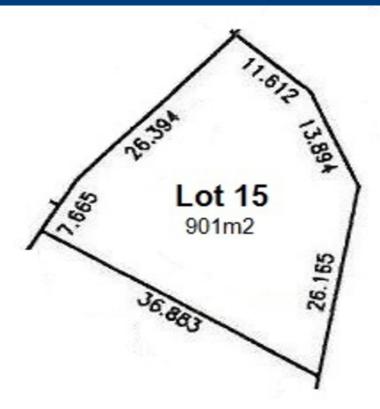

## **LYNDOCH - Lovely Corner Allotment**

\$179,950

Located in the prestigious Lyndoch Rise Estate and set amongst quality homes, this large allotment of 901m2 is the perfect site for your dream home.

Within walking distance to many amenities including local primary school, general store, hotel, cellar door, restaurant, cafes and more, this allotment is in a great position within the Barossa Valley, and is only 15 minutes from Gawler and Tanunda.

## **Land Size**

901 m2