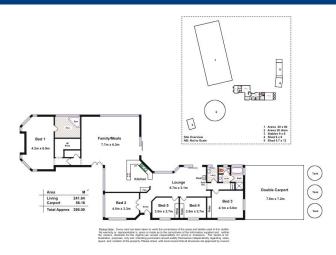

Featuring 5 light filled bedrooms, bedroom 1 of vast proportions and almost suite-like, with large cedar windows overlooking the rolling hills, vaulted ceiling, walk-in robe and ensuite which is yet to be completed, bedrooms 2 and 3 are double size and bedrooms 3, 4 and 5 have built-in robes. There are two separate living areas; a family/meals room off the kitchen, and a lounge area which is serviced by a slow combustion heater and split-system heating and cooling. Both have a grand essence about them with raked ceiling and unique angled windows.

Outside, the scenic tree-studded property is a Horse lover???s dream offering an Olympic size dressage arena, large round exercise yard and two stables with lock up tack and feed storage areas.

Other notable features include double carport under the main roof, 70000L of rain water storage plumbed to the house, 6m x 9m shed with large sliding door and an enormous stone retreat, which, once complete, would be the ideal teenage retreat or home office.