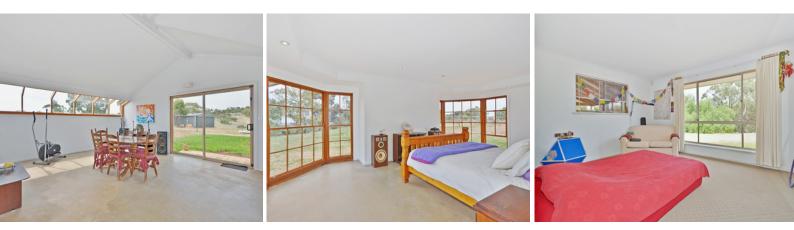

Featuring 5 light filled bedrooms, bedroom 1 of vast proportions and almost suite-like, with large cedar windows overlooking the rolling hills, vaulted ceiling, walk-in robe and ensuite which is yet to be completed, bedrooms 2 and 3 are double size and bedrooms 3, 4 and 5 have built-in robes. There are two separate living areas; a family/meals room off the kitchen, and a lounge area which is serviced by a slow combustion heater and split-system heating and cooling. Both have a grand essence about them with raked ceiling and unique angled windows.