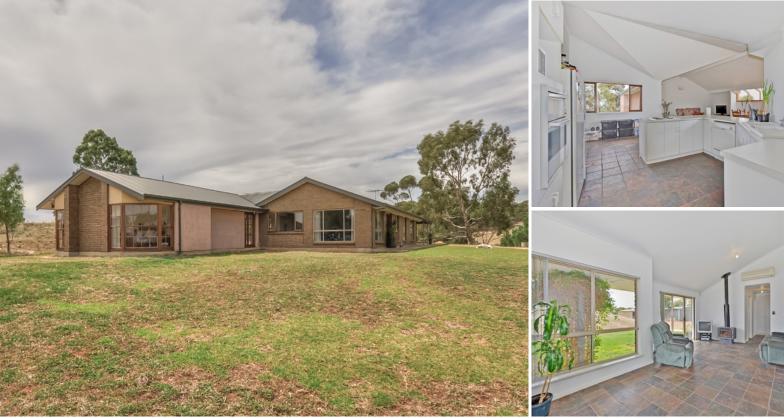

## BIBARINGA - Room To Move And Ride \$575.000

Set on almost 10 Acres and surrounded by spectacular views and mature Gum trees, this spacious 5 bedroom residence awaits your finishing touches and creativity to turn it into your dream home.

Featuring 5 light filled bedrooms, bedroom 1 of vast proportions and almost suite-like, with large cedar windows overlooking the rolling hills, vaulted ceiling, walk-in robe and ensuite which is yet to be completed, bedrooms 2 and 3 are double size and bedrooms 3, 4 and 5 have built-in robes. There are two separate living areas; a family/meals room off the kitchen, and a lounge area which is serviced by a slow combustion heater and split-system heating and cooling. Both have a grand essence about them with raked ceiling and unique angled windows.

Outside, the scenic tree-studded property is a Horse lover???s dream offering an Olympic size dressage arena, large round exercise yard and two stables with lock up tack and feed storage areas.

Other notable features include double carport under the main roof, 70000L of rain water storage plumbed to the house, 6m x 9m shed with large sliding door and an enormous stone retreat, which, once complete, would be the ideal teenage retreat or home office.