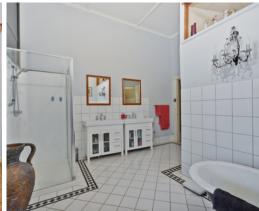

Oozing charm and character, this home boasts two expansive living areas, three spacious bedrooms, and polished floorboards throughout. A modern kitchen with Metters wood stove and dishwasher, with a stepped dining room over a dry cellar, and a large family bathroom complete with claw-foot bath. The home is serviced by ducted evaporative air conditioning, while the slow combustion heater and antique cast iron fireplace provide more traditional warmth for those cold winter nights.