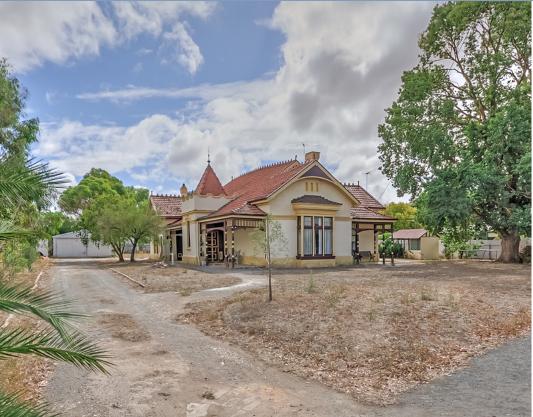

## **FREELING - Idyllic Freeling Cottage**

\$349,950

Beautifully presented, this three bedroom, 1924 Queen Anne/Art Nouveau stone cottage is set on a massive 2,044m2 allotment in what is arguably one of the best streets in Freeling. Within walking distance to local schools, parks, and Freeling???s main street, filled with boutique shops and cafes, this property is the perfect combination of country and convenience.

Outside features ample shedding, consisting of a double garage and a  $4.9m \times 3.6m$  shed/workshop, side verandahs and a pergola entertaining area. There are also two 7,000 gallon rainwater tanks which are plumbed into the home. The front and back yards are a blank canvas for you to create your own outdoor haven.