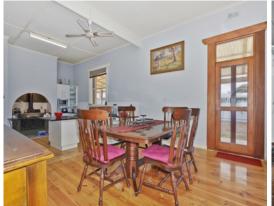

Oozing charm and character, this home boasts two expansive living areas, three spacious bedrooms, and polished floorboards throughout. A modern kitchen with Metters wood stove and dishwasher, with a stepped dining room over a dry cellar, and a large family bathroom complete with claw-foot bath. The home is serviced by ducted evaporative air conditioning, while the slow combustion heater and antique cast iron fireplace provide more traditional warmth for those cold winter nights.