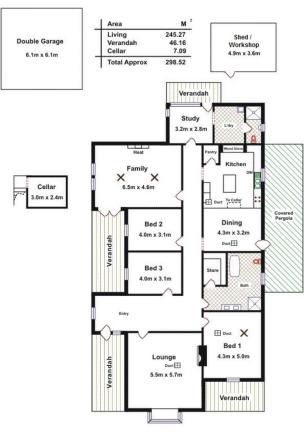

Oozing charm and character, this home boasts two expansive living areas, three spacious bedrooms, and polished floorboards throughout. A modern kitchen with Metters wood stove and dishwasher, with a stepped dining room over a dry cellar, and a large family bathroom complete with claw-foot bath. The home is serviced by ducted evaporative air conditioning, while the slow combustion heater and antique cast iron fireplace provide more traditional warmth for those cold winter nights.

Outside features ample shedding, consisting of a double garage and a  $4.9m \times 3.6m$  shed/workshop, side verandahs and a pergola entertaining area. There are also two 7,000 gallon rainwater tanks which are plumbed into the home. The front and back yards are a blank canvas for you to create your own outdoor haven.

## **Land Size**

2044 m2