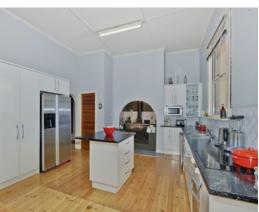

Oozing charm and character, this home boasts two expansive living areas, three spacious bedrooms, and polished floorboards throughout. A modern kitchen with Metters wood stove and dishwasher, with a stepped dining room over a dry cellar, and a large family bathroom complete with claw-foot bath. The home is serviced by ducted evaporative air conditioning, while the slow combustion heater and antique cast iron fireplace provide more traditional warmth for those cold winter nights.