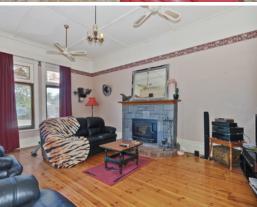

Oozing charm and character, this home boasts two expansive living areas, three spacious bedrooms, and polished floorboards throughout. A modern kitchen with Metters wood stove and dishwasher, with a stepped dining room over a dry cellar, and a large family bathroom complete with claw-foot bath. The home is serviced by ducted evaporative air conditioning, while the slow combustion heater and antique cast iron fireplace provide more traditional warmth for those cold winter nights.