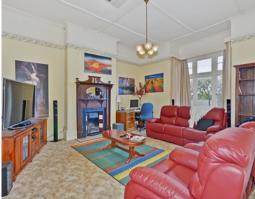

Oozing charm and character, this home boasts two expansive living areas, three spacious bedrooms, and polished floorboards throughout. A modern kitchen with Metters wood stove and dishwasher, with a stepped dining room over a dry cellar, and a large family bathroom complete with claw-foot bath. The home is serviced by ducted evaporative air conditioning, while the slow combustion heater and antique cast iron fireplace provide more traditional warmth for those cold winter nights.