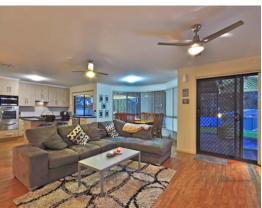

## **WILLIAMSTOWN - Family Features**

\$479,950

Set on 999m2 and designed to take advantage of the serene views of the established garden, pool and local reserve, this 4 bedroom home is sure to appeal!

Upon entry, you are greeted by double doors opening into the home theatre/formal lounge, as well as the timber stair case (to the upper level) and the main passage that leads to the open-plan family room and dining area which is over looked by the spacious kitchen featuring walk-in pantry, modern stainless steel appliances, and views of the pool and local reserve. There is also a bar area that has plenty of room for the beer fridge, and a 3rd toilet with vanity alongside a double laundry with built-in cupboards.