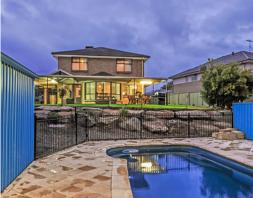

## **WILLIAMSTOWN - Family Features**

\$479,950

Set on 999m2 and designed to take advantage of the serene views of the established garden, pool and local reserve, this 4 bedroom home is sure to appeal!

Upon entry, you are greeted by double doors opening into the home theatre/formal lounge, as well as the timber stair case (to the upper level) and the main passage that leads to the open-plan family room and dining area which is over looked by the spacious kitchen featuring walk-in pantry, modern stainless steel appliances, and views of the pool and local reserve. There is also a bar area that has plenty of room for the beer fridge, and a 3rd toilet with vanity alongside a double laundry with built-in cupboards.