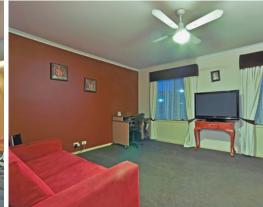

Upstairs offers 4 large bedrooms, master bedroom with large walk in robe and ensuite, the second bedroom also has a walk-in robe and sitting/desk space, and remaining bedrooms have built-in robes. There is also a third living area opposite bedroom 1, which could easily be used as a parents retreat or kids play area.