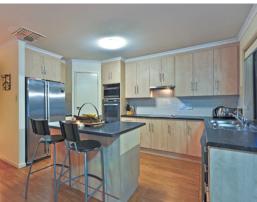

## **WILLIAMSTOWN - Family Features**

\$479,950

Set on 999m2 and designed to take advantage of the serene views of the established garden, pool and local reserve, this 4 bedroom home is sure to appeal!

Upon entry, you are greeted by double doors opening into the home theatre/formal lounge, as well as the timber stair case (to the upper level) and the main passage that leads to the open-plan family room and dining area which is over looked by the spacious kitchen featuring walk-in pantry, modern stainless steel appliances, and views of the pool and local reserve. There is also a bar area that has plenty of room for the beer fridge, and a 3rd toilet with vanity alongside a double laundry with built-in cupboards.