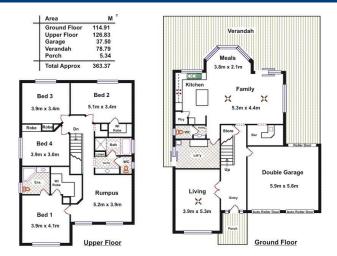

Upstairs offers 4 large bedrooms, master bedroom with large walk in robe and ensuite, the second bedroom also has a walk-in robe and sitting/desk space, and remaining bedrooms have built-in robes. There is also a third living area opposite bedroom 1, which could easily be used as a parents retreat or kids play area.

## **Land Size**

999 m2