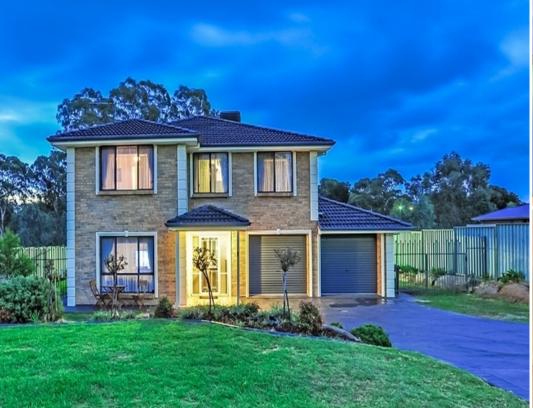

## **WILLIAMSTOWN - Family Features**

\$479,950

Set on 999m2 and designed to take advantage of the serene views of the established garden, pool and local reserve, this 4 bedroom home is sure to appeal!

Upon entry, you are greeted by double doors opening into the home theatre/formal lounge, as well as the timber stair case (to the upper level) and the main passage that leads to the open-plan family room and dining area which is over looked by the spacious kitchen featuring walk-in pantry, modern stainless steel appliances, and views of the pool and local reserve. There is also a bar area that has plenty of room for the beer fridge, and a 3rd toilet with vanity alongside a double laundry with built-in cupboards.