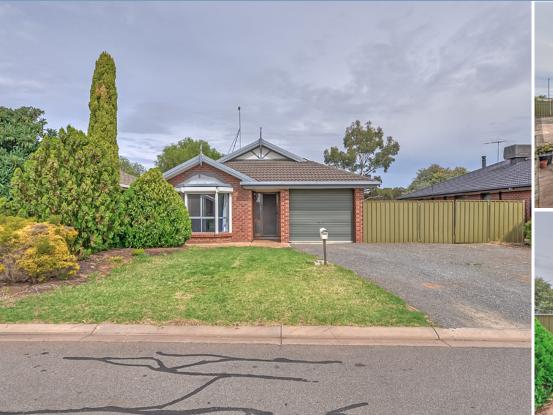

## ANDREWS FARM - Ready, Steady, Go! \$269,950

Located in the heart of Andrews Farm on a 597m2 block, this solid brick, three-bedroom house is ready to be occupied today. This tidy home is complete with modern kitchen that overlooks the comfortable family and dining areas. The separate lounge is great for time away from the kids, if needed, or for separate entertaining.

Featuring three spacious bedrooms, a large family bathroom, second toilet, and ducted evaporative cooling and gas heating to keep you comfortable all year round! This home also includes a 1.5kw solar system, garden shed, paved outdoor entertaining area under the main roof, and a side gate for access to park additional cars or a caravan. The neat and tidy yard is great for entertaining, or for running around with the kids!