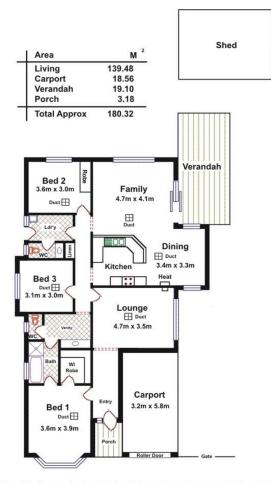

## ANDREWS FARM - Ready, Steady, Go! \$269,950

Located in the heart of Andrews Farm on a 597m2 block, this solid brick, three-bedroom house is ready to be occupied today. This tidy home is complete with modern kitchen that overlooks the comfortable family and dining areas. The separate lounge is great for time away from the kids, if needed, or for separate entertaining.

Featuring three spacious bedrooms, a large family bathroom, second toilet, and ducted evaporative cooling and gas heating to keep you comfortable all year round! This home also includes a 1.5kw solar system, garden shed, paved outdoor entertaining area under the main roof, and a side gate for access to park additional cars or a caravan. The neat and tidy yard is great for entertaining, or for running around with the kids!