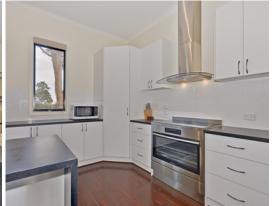

This open-plan living home boasts top quality fixtures and fittings throughout, the main living area features polished floorboards and combines the dining room and lounge room, together with a modern kitchen, complete with stainless steel appliances. The master bedroom is huge, with bathroom providing a shower of immense proportions. The home is serviced by two large reverse-cycle split systems that will keep you comfortable all year round. Outside is a blank canvas, with double carport under the main roof and ample room for shedding, gardens, and outdoor entertaining.