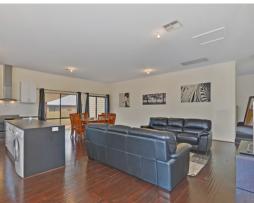

This open-plan living home boasts top quality fixtures and fittings throughout, the main living area features polished floorboards and combines the dining room and lounge room, together with a modern kitchen, complete with stainless steel appliances. The master bedroom is huge, with bathroom providing a shower of immense proportions. The home is serviced by two large reverse-cycle split systems that will keep you comfortable all year round. Outside is a blank canvas, with double carport under the main roof and ample room for shedding, gardens, and outdoor entertaining.