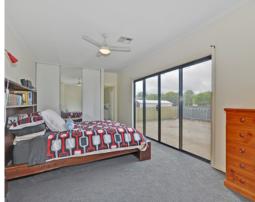

This open-plan living home boasts top quality fixtures and fittings throughout, the main living area features polished floorboards and combines the dining room and lounge room, together with a modern kitchen, complete with stainless steel appliances. The master bedroom is huge, with bathroom providing a shower of immense proportions. The home is serviced by two large reverse-cycle split systems that will keep you comfortable all year round. Outside is a blank canvas, with double carport under the main roof and ample room for shedding, gardens, and outdoor entertaining.