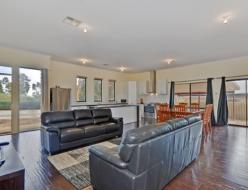

This open-plan living home boasts top quality fixtures and fittings throughout, the main living area features polished floorboards and combines the dining room and lounge room, together with a modern kitchen, complete with stainless steel appliances. The master bedroom is huge, with bathroom providing a shower of immense proportions. The home is serviced by two large reverse-cycle split systems that will keep you comfortable all year round. Outside is a blank canvas, with double carport under the main roof and ample room for shedding, gardens, and outdoor entertaining.