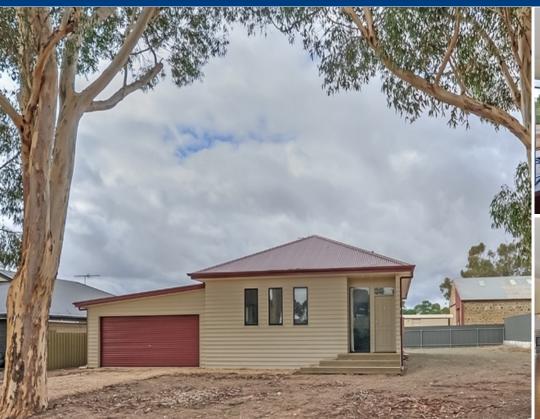

## **FREELING - Stylish Studio Living**

\$214,950

This fantastic Sarah Homes built, studio-style home, located in the very popular country township of Freeling is set amongst other established homes and offers plenty of potential. With easy access to the new expressways, you are only a short drive from the beautiful Barossa Valley, Clare Valley, and Adelaide CBD.

This open-plan living home boasts top quality fixtures and fittings throughout, the main living area features polished floorboards and combines the dining room and lounge room, together with a modern kitchen, complete with stainless steel appliances. The master bedroom is huge, with bathroom providing a shower of immense proportions. The home is serviced by two large reverse-cycle split systems that will keep you comfortable all year round. Outside is a blank canvas, with double carport under the main roof and ample room for shedding, gardens, and outdoor entertaining.

This home is ideal for first home buyers, investors, or those wishing to downsize to a stylish and low-maintenance property. Call us today before you miss out on this unique offering!

RLA: 249396