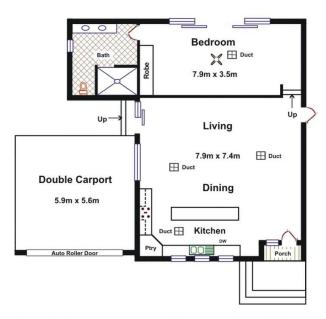

## **Land Size**

832 m2

## **Kies Real Estate**

enquiries@kies.com.au 08 8523 3777 3A Adelaide Road, Gawler 5118

House: 1 🚆 1 🚅 2 📾

|   | Area         | M <sup>2</sup> |
|---|--------------|----------------|
| _ | Living       | 110.72         |
|   | Carport      | 33.04          |
|   | Porch        | 1.47           |
| - | Total Approx | 145.23         |

<u>Please Note:</u> Every care has been taken to verify the correctness of the details in this plan. However, the plan is not a surveyed plan and the dimensions given are estimates only. No warranty or representation is given as to the correctness of the information provided and neither the owners nor the Agents can accept responsibility for any errors or omissions.