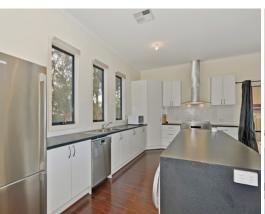

This open-plan living home boasts top quality fixtures and fittings throughout, the main living area features polished floorboards and combines the dining room and lounge room, together with a modern kitchen, complete with stainless steel appliances. The master bedroom is huge, with bathroom providing a shower of immense proportions. The home is serviced by two large reverse-cycle split systems that will keep you comfortable all year round. Outside is a blank canvas, with double carport under the main roof and ample room for shedding, gardens, and outdoor entertaining.