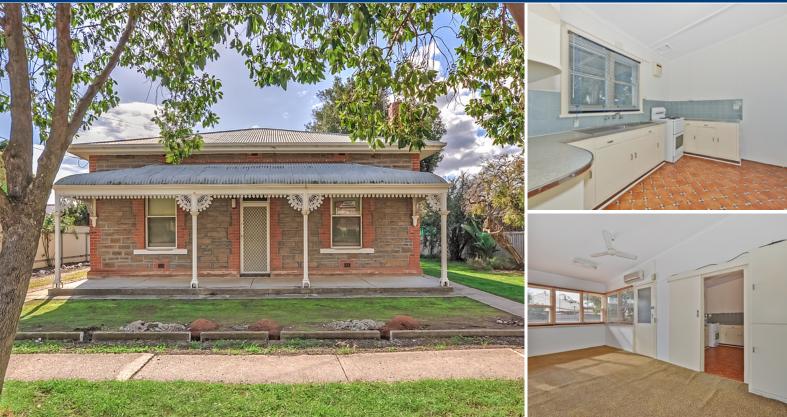

## Gawler South,

House: 3 🚝 1 🛒 3 🛱

GAWLER SOUTH - Travel Back in Time...

\$299,950

Built in a bygone era, this 1890 symmetrical cottage is a must for anyone looking for the old world ??? a true reflection of Gawler???s past, with all its charm and comfort.

With two bedrooms, and a living area that has been converted into a third, this home is ideal for a small family. The open-plan kitchen overlooks the family / dining area, and the lovely, spacious lounge makes entertaining easy. Complete with shed, garage, and double carport on a 658m2 block, there is enough room for all!