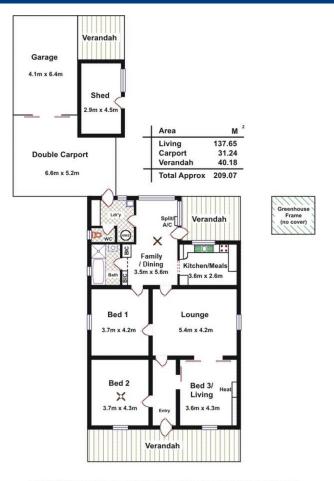

With two bedrooms, and a living area that has been converted into a third, this home is ideal for a small family. The open-plan kitchen overlooks the family / dining area, and the lovely, spacious lounge makes entertaining easy. Complete with shed, garage, and double carport on a 658m2 block, there is enough room for all!

This is a wonderful opportunity to make a piece of local history your own ??? call Kies today to arrange an inspection to suit.

RLA: 249396

Upcoming Inspections Inspect by appointment, contact agent.

Land Size 658 m2