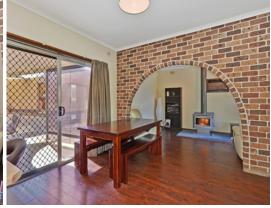

This charming home features three bedrooms, all with built in robes. A neat, central kitchen, family bathroom, formal lounge and dining, and second family/living room complete the home. A slow combustion heater and ducted evaporative air-conditioning keep you comfortable year round.

The current owners have done a fantastic job of modernising the property, including an updated kitchen with new stainless steel appliances, a full roof restoration, and outside entrance decking area. To top it all off, outside there is a large entertaining area surrounded by established gardens ??? perfect for all your family gatherings!