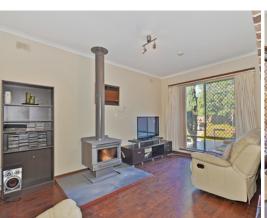

This charming home features three bedrooms, all with built in robes. A neat, central kitchen, family bathroom, formal lounge and dining, and second family/living room complete the home. A slow combustion heater and ducted evaporative air-conditioning keep you comfortable year round.

The current owners have done a fantastic job of modernising the property, including an updated kitchen with new stainless steel appliances, a full roof restoration, and outside entrance decking area. To top it all off, outside there is a large entertaining area surrounded by established gardens ??? perfect for all your family gatherings!