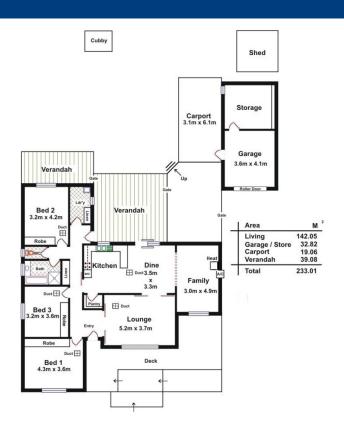

This charming home features three bedrooms, all with built in robes. A neat, central kitchen, family bathroom, formal lounge and dining, and second family/living room complete the home. A slow combustion heater and ducted evaporative air-conditioning keep you comfortable year round.

## **Land Size**

740 m2