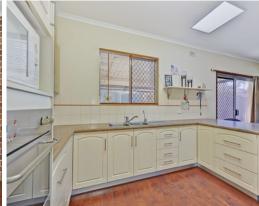

This charming home features three bedrooms, all with built in robes. A neat, central kitchen, family bathroom, formal lounge and dining, and second family/living room complete the home. A slow combustion heater and ducted evaporative air-conditioning keep you comfortable year round.

The current owners have done a fantastic job of modernising the property, including an updated kitchen with new stainless steel appliances, a full roof restoration, and outside entrance decking area. To top it all off, outside there is a large entertaining area surrounded by established gardens ??? perfect for all your family gatherings!