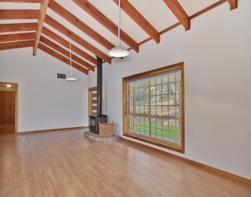

The home includes four bedrooms, with an ensuite and walk-in-robe in the master bedroom. The spacious 3-way family bathroom is situated between bedrooms 2, 3 and 4, away from the family area.

The brand new kitchen is every home cook's dream, with vast amounts of cupboard space, and stainless steel appliances, including dishwasher. The open plan living and dining area feature new floating floors and raked ceilings, and the home is serviced by a massive slow combustion heater, and ducted evaporative cooling system.