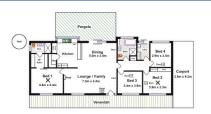

The home includes four bedrooms, with an ensuite and walk-in-robe in the master bedroom. The spacious 3-way family bathroom is situated between bedrooms 2, 3 and 4, away from the family area.

The brand new kitchen is every home cook's dream, with vast amounts of cupboard space, and stainless steel appliances, including dishwasher. The open plan living and dining area feature new floating floors and raked ceilings, and the home is serviced by a massive slow combustion heater, and ducted evaporative cooling system.

## **Kies Real Estate**

enquiries@kies.com.au 08 8523 3777 3A Adelaide Road, Gawler 5118

House: 4 🚆 2 🚅 7 📾

Area N Livings 152.23 Comments 152.23 Comments

Shed 7.0m x 20.0m