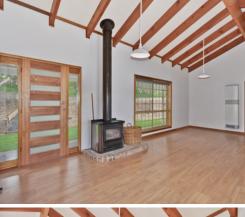

The home includes four bedrooms, with an ensuite and walk-in-robe in the master bedroom. The spacious 3-way family bathroom is situated between bedrooms 2, 3 and 4, away from the family area.

The brand new kitchen is every home cook's dream, with vast amounts of cupboard space, and stainless steel appliances, including dishwasher. The open plan living and dining area feature new floating floors and raked ceilings, and the home is serviced by a massive slow combustion heater, and ducted evaporative cooling system.