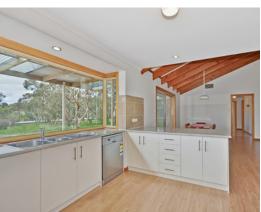

The home includes four bedrooms, with an ensuite and walk-in-robe in the master bedroom. The spacious 3-way family bathroom is situated between bedrooms 2, 3 and 4, away from the family area.

The brand new kitchen is every home cook's dream, with vast amounts of cupboard space, and stainless steel appliances, including dishwasher. The open plan living and dining area feature new floating floors and raked ceilings, and the home is serviced by a massive slow combustion heater, and ducted evaporative cooling system.