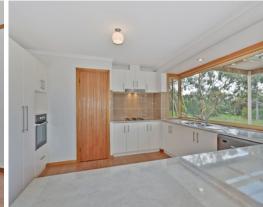

The home includes four bedrooms, with an ensuite and walk-in-robe in the master bedroom. The spacious 3-way family bathroom is situated between bedrooms 2, 3 and 4, away from the family area.

The brand new kitchen is every home cook's dream, with vast amounts of cupboard space, and stainless steel appliances, including dishwasher. The open plan living and dining area feature new floating floors and raked ceilings, and the home is serviced by a massive slow combustion heater, and ducted evaporative cooling system.