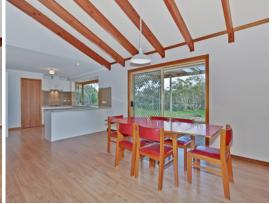

The home includes four bedrooms, with an ensuite and walk-in-robe in the master bedroom. The spacious 3-way family bathroom is situated between bedrooms 2, 3 and 4, away from the family area.

The brand new kitchen is every home cook's dream, with vast amounts of cupboard space, and stainless steel appliances, including dishwasher. The open plan living and dining area feature new floating floors and raked ceilings, and the home is serviced by a massive slow combustion heater, and ducted evaporative cooling system.