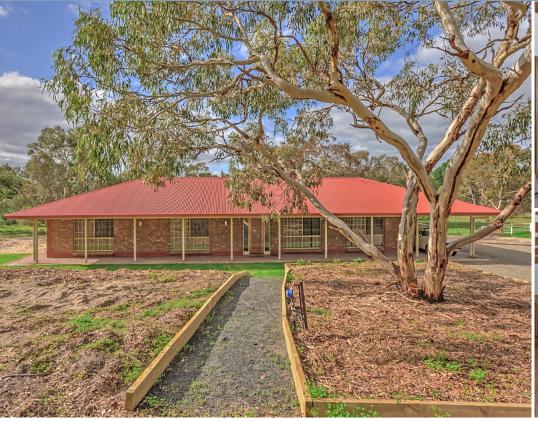

## **COCKATOO VALLEY - Rare Find Found**

\$529,950

Situated on the edge of the suburbs in beautiful Cockatoo Valley, you will enjoy the rural setting of this property with its tall trees, set well back from the roadway to provide fantastic privacy. Beautifully presented with the interior totally renovated, the home is positioned to make the most of the serene countryside, and the established front gardens of the two-acre property blend seamlessly with the natural landscape.

Once outside you are greeted by a homestead style front verandah, and a sizable back pergola entertaining area. Other notable features include horse stables and a massive  $7m \times 20m$  shed with bathroom facilities.