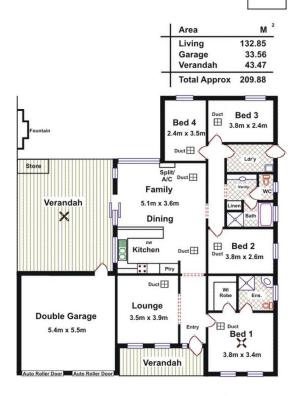

Ideal for the growing family this immaculately presented home boasts 4 bedrooms, including a spacious master with walk-in-robe and ensuite. Bedrooms 2, 3 and 4 offer plenty of room, and are set away from the main living areas along with the large family bathroom.

Upon entry you are greeted by the formal lounge which flows onto the open plan meals and family living area, adjacent to the newly upgraded kitchen with stainless steel appliances, which is complete with breakfast bar and ample cupboard space.

The home is serviced by evaporative ducted cooling and spilt system heating, and is complete with energy saving and ECO friendly LED lighting throughout.

Outdoors is just as impressive with a double garage under main roof and a spacious verandah surrounded by manicured established gardens for low maintenance living, just perfect for entertaining.

## **Land Size**

447 m2