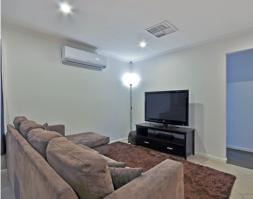

Upon entry you are greeted by the formal lounge which flows onto the open plan meals and family living area, adjacent to the newly upgraded kitchen with stainless steel appliances, which is complete with breakfast bar and ample cupboard space.