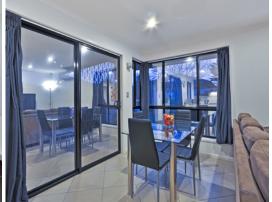

Upon entry you are greeted by the formal lounge which flows onto the open plan meals and family living area, adjacent to the newly upgraded kitchen with stainless steel appliances, which is complete with breakfast bar and ample cupboard space.