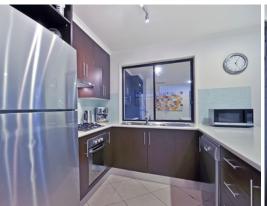

Upon entry you are greeted by the formal lounge which flows onto the open plan meals and family living area, adjacent to the newly upgraded kitchen with stainless steel appliances, which is complete with breakfast bar and ample cupboard space.