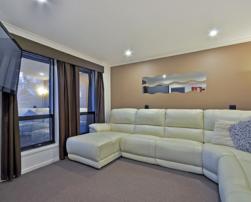

Upon entry you are greeted by the formal lounge which flows onto the open plan meals and family living area, adjacent to the newly upgraded kitchen with stainless steel appliances, which is complete with breakfast bar and ample cupboard space.