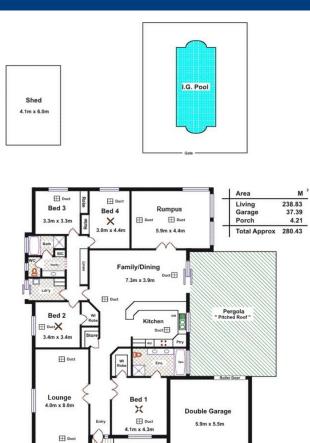

HEWETT - Superb Executive Living \$534,950

Built in 2005, this exceptional home offers family and executive living all within its unique design. Set on 943m2, this property is located on the high side of the prestigious suburb of Hewett surrounded by other new, quality homes. Ideal for the growing family, this well-presented home boasts an impressive four bedrooms, all generous in size, including master with walk-in-robe and ensuite with spa.

As well as formal lounge with vaulted ceilings, there is an open-plan zone comprising of kitchen, meals, and family living area. The huge kitchen is a delight, complete with breakfast bar and stainless steel dishwasher and appliances. There is also a massive rumpus room for all your entertaining needs, and the whole home is serviced by ducted reverse-cycle heating and cooling.

Land Size 943 m2