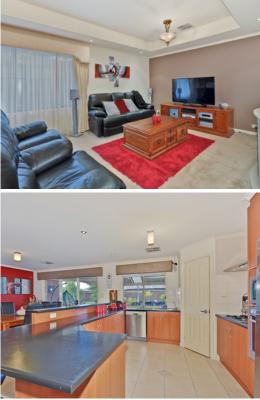

As well as formal lounge with vaulted ceilings, there is an open-plan zone comprising of kitchen, meals, and family living area. The huge kitchen is a delight, complete with breakfast bar and stainless steel dishwasher and appliances. There is also a massive rumpus room for all your entertaining needs, and the whole home is serviced by ducted reverse-cycle heating and cooling.