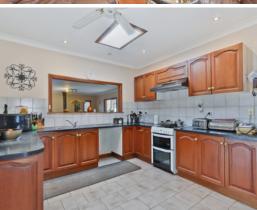

## **REID - What a Family Home!**

\$499,950

Set on over 2 acres of land (8,627m2) and only 5 minutes from the main street of Gawler, this four bedroom, three bathroom home is sure to please! With master bedroom boasting ensuite and walk-in-robe, and the kitchen featuring walk-in-pantry and overlooking the bar and family room, there is plenty of room to spare. The formal dining room leads outdoors to the entertaining area, and the lounge has wonderful views of the established front gardens.