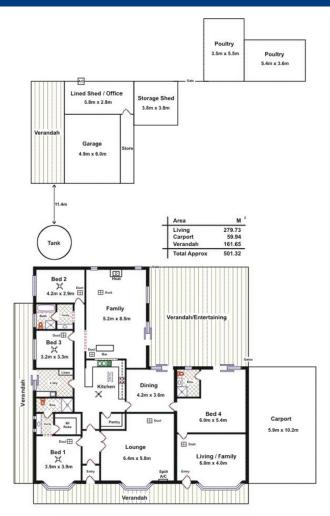

## **REID - What a Family Home!**

\$499,950

Set on over 2 acres of land (8,627m2) and only 5 minutes from the main street of Gawler, this four bedroom, three bathroom home is sure to please! With master bedroom boasting ensuite and walk-in-robe, and the kitchen featuring walk-in-pantry and overlooking the bar and family room, there is plenty of room to spare. The formal dining room leads outdoors to the entertaining area, and the lounge has wonderful views of the established front gardens.

A second front door leads to the retreat and guest room, complete with ensuite. There is ducted air-conditioning throughout the entire dwelling, and a slow combustion heater in the spacious family room, for year round comfort.

Outside, the huge rear verandah is accessible from three separate areas of the house, and is ideal for entertaining guests, or just relaxing with your feet up. There is also a 20m x 20m shed, with a separate lined room that can easily be turned into a working office.