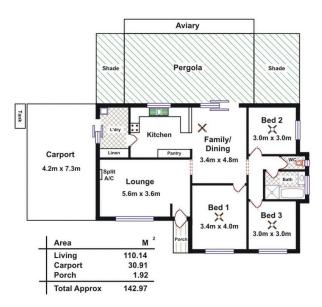

The home comprises of three bedrooms, formal lounge, family / dining, and a generous kitchen and laundry. The gardens are well established, tidy, and easily maintained, with a beautifully built bird aviary and garden shed for all of your gardening needs.

## **Land Size**

500 m2