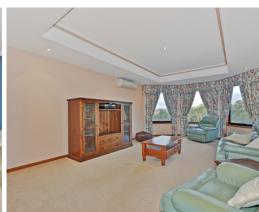

With over 32 squares of luxurious living, this phenomenal home offers four bedrooms plus a study, all bedrooms with walk-in robes and main with ensuite with corner spa. This home is of majestic proportions, with a large formal entrance and wide hallways. The main living areas are spacious, light-filled and boast stunning views from every window, with a formal lounge, huge rumpus/games room, and a combined kitchen/dining/family area. The kitchen itself features an abundance of bench space, breakfast bar, servery window through to the rear outdoor entertaining area, walk-in pantry, double-drawer dishwasher and quality stainless steel appliances.