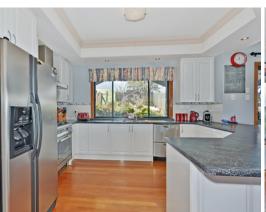

With over 32 squares of luxurious living, this phenomenal home offers four bedrooms plus a study, all bedrooms with walk-in robes and main with ensuite with corner spa. This home is of majestic proportions, with a large formal entrance and wide hallways. The main living areas are spacious, light-filled and boast stunning views from every window, with a formal lounge, huge rumpus/games room, and a combined kitchen/dining/family area. The kitchen itself features an abundance of bench space, breakfast bar, servery window through to the rear outdoor entertaining area, walk-in pantry, double-drawer dishwasher and quality stainless steel appliances.