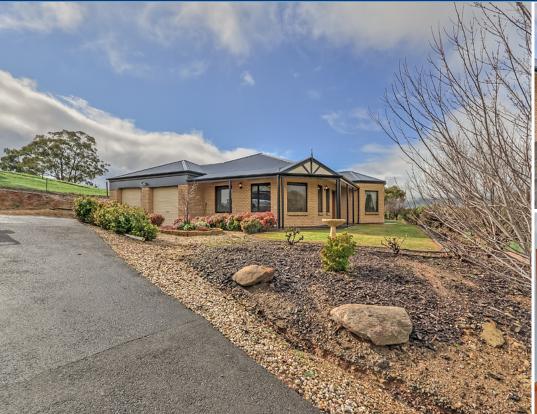

## **WILLIAMSTOWN - Picturesque From Every Angle**

\$729,950

Set on a breathtaking 3.6 acres with the elevated position of the home taking full advantage of the 360 degrees of unprecedented views, this absolutely stunning property wants for nothing.

With over 32 squares of luxurious living, this phenomenal home offers four bedrooms plus a study, all bedrooms with walk-in robes and main with ensuite with corner spa. This home is of majestic proportions, with a large formal entrance and wide hallways. The main living areas are spacious, light-filled and boast stunning views from every window, with a formal lounge, huge rumpus/games room, and a combined kitchen/dining/family area. The kitchen itself features an abundance of bench space, breakfast bar, servery window through to the rear outdoor entertaining area, walk-in pantry, double-drawer dishwasher and quality stainless steel appliances.

Outdoors features two large entertaining areas; both covered by pitched-roof pergolas and have quality concrete floors. Also boasting a heated salt water swimming pool with a decking area that is shaded by established palms and overlooks the rolling hills, you could not wish for a better location.