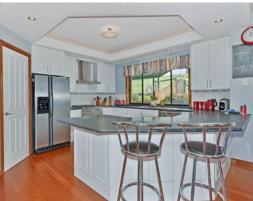

With over 32 squares of luxurious living, this phenomenal home offers four bedrooms plus a study, all bedrooms with walk-in robes and main with ensuite with corner spa. This home is of majestic proportions, with a large formal entrance and wide hallways. The main living areas are spacious, light-filled and boast stunning views from every window, with a formal lounge, huge rumpus/games room, and a combined kitchen/dining/family area. The kitchen itself features an abundance of bench space, breakfast bar, servery window through to the rear outdoor entertaining area, walk-in pantry, double-drawer dishwasher and quality stainless steel appliances.