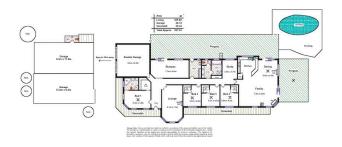

With over 32 squares of luxurious living, this phenomenal home offers four bedrooms plus a study, all bedrooms with walk-in robes and main with ensuite with corner spa. This home is of majestic proportions, with a large formal entrance and wide hallways. The main living areas are spacious, light-filled and boast stunning views from every window, with a formal lounge, huge rumpus/games room, and a combined kitchen/dining/family area. The kitchen itself features an abundance of bench space, breakfast bar, servery window through to the rear outdoor entertaining area, walk-in pantry, double-drawer dishwasher and quality stainless steel appliances.