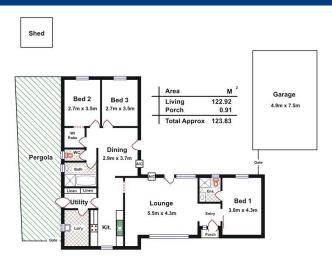

The home features three bedrooms, large lounge, kitchen with dining area, and polished floorboards throughout. The master bedroom includes ensuite, and is set on the far side of the house, away from bedrooms 2 and 3. The gardens are a blank canvas just waiting for your personal touches.

## **Land Size**

610 m2