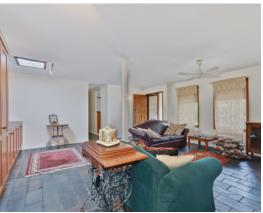

## LYNDOCH - Privacy Amongst The Natural Surroundings

\$449,950

Set on over 2 acres and nestled amongst beautiful established gardens and gum trees, is this light-filled 3 bedroom home.

This immaculately maintained home features large lounge room upon entry, with built in Blackwood servery/storage, slow combustion heater, reverse cycle split-system, and stunning slate flooring which flows through to the combined kitchen and dining area. The kitchen boasts glorious views of the gardens with windows on every wall, Blackwood cupboards, stainless steel appliances and servery window into the lounge room.