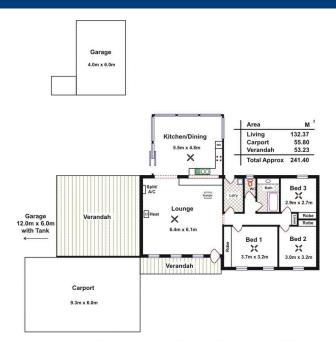

The three bedrooms all offer built-in robes, and are within close proximity to the bathroom, separate toilet and laundry.

Outside, the paved verandah area is a wonderful space for outdoor entertaining. There is plenty of undercover car storage as well as a 12m x 6m and a 4m x 6m garage. Surrounding the residence, the avid gardener will feel at home amongst the established native vegetation, and the winter creek and spacious grassland add to the privacy and tranquillity of this stunning offering.

## **Land Size**

9413 m2