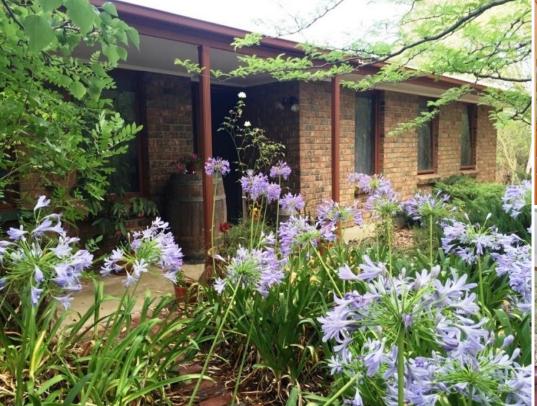

## LYNDOCH - Privacy Amongst The Natural Surroundings

\$449,950

Set on over 2 acres and nestled amongst beautiful established gardens and gum trees, is this light-filled 3 bedroom home.

This immaculately maintained home features large lounge room upon entry, with built in Blackwood servery/storage, slow combustion heater, reverse cycle split-system, and stunning slate flooring which flows through to the combined kitchen and dining area. The kitchen boasts glorious views of the gardens with windows on every wall, Blackwood cupboards, stainless steel appliances and servery window into the lounge room.

The three bedrooms all offer built-in robes, and are within close proximity to the bathroom, separate toilet and laundry.

Outside, the paved verandah area is a wonderful space for outdoor entertaining. There is plenty of undercover car storage as well as a 12m x 6m and a 4m x 6m garage. Surrounding the residence, the avid gardener will feel at home amongst the established native vegetation, and the winter creek and spacious grassland add to the privacy and tranquillity of this stunning offering.