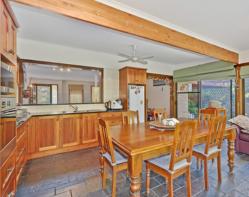

## LYNDOCH - Privacy Amongst The Natural Surroundings

\$449,950

Set on over 2 acres and nestled amongst beautiful established gardens and gum trees, is this light-filled 3 bedroom home.

This immaculately maintained home features large lounge room upon entry, with built in Blackwood servery/storage, slow combustion heater, reverse cycle split-system, and stunning slate flooring which flows through to the combined kitchen and dining area. The kitchen boasts glorious views of the gardens with windows on every wall, Blackwood cupboards, stainless steel appliances and servery window into the lounge room.