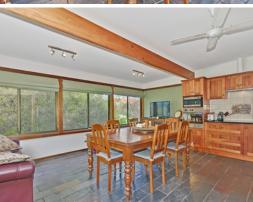

## LYNDOCH - Privacy Amongst The Natural Surroundings

\$449,950

Set on over 2 acres and nestled amongst beautiful established gardens and gum trees, is this light-filled 3 bedroom home.

This immaculately maintained home features large lounge room upon entry, with built in Blackwood servery/storage, slow combustion heater, reverse cycle split-system, and stunning slate flooring which flows through to the combined kitchen and dining area. The kitchen boasts glorious views of the gardens with windows on every wall, Blackwood cupboards, stainless steel appliances and servery window into the lounge room.