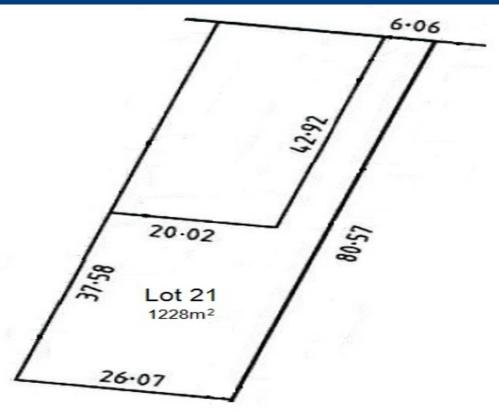

## **LYNDOCH - Private Allotment, Peaceful Town**

\$149,950

Set on a hammer-head block, keeping your privacy protected and the street noise minimised, this 1,228m2 allotment awaits the plans for your dream home.

## **Land Size**

1228 m2