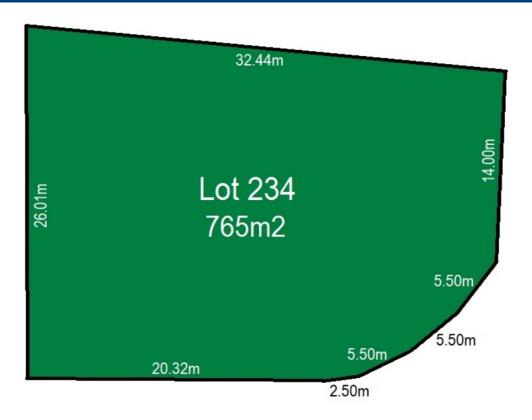

## **MUNNO PARA - Pull Down and Build**

\$129,950

Due to a recent accident, an opportunity has arisen to rebuild on this fantastic level corner allotment. At 765m2, this corner block offers plenty of potential with water, power and mains sewer already connected. The property also offers the possibility to subdivide - subject to council consent.

## **Land Size**

765 m2